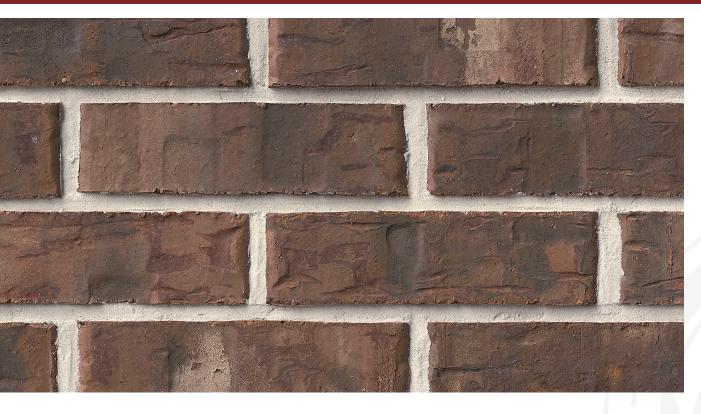

MINERAL WELLS COLLECTION

MAYFIELD

## **MAYFIELD**

Mineral Wells Collection

**King Dimensions:** 2-5/8"W x 2-5/8"H x 9-5/8"L