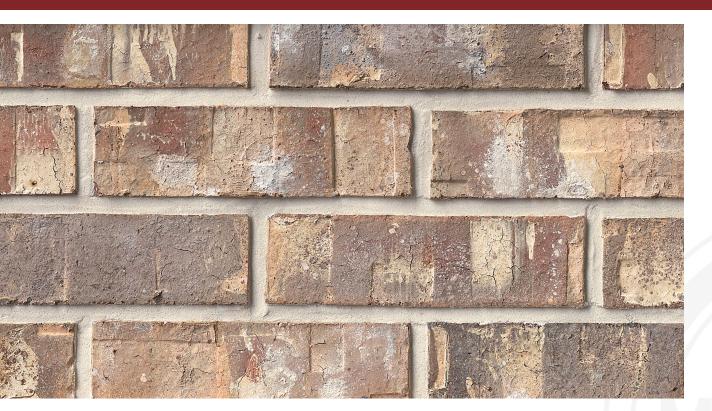

## **RIDGEMONT** Mineral Wells Collection

**King Dimensions:** 2-5/8"W x 2-5/8"H x 9-5/8"L

• UNITED

PLEASE NOTE: This literature is intended to generally show the color range of the featured product. Using print and photography, it is impossible to show all colors, percentages of colors, texture and the harmless imperfections that may be contained in thousands of brick. Brick from different production runs may vary slightly in color range and texture.