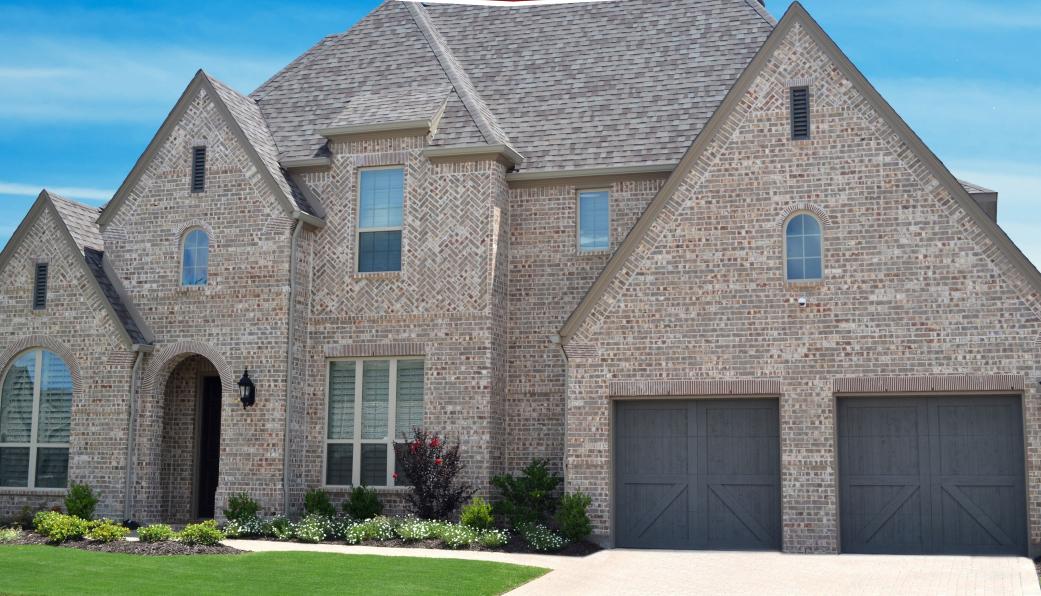

## **RIDGEMONT** Mineral Wells Collection

**King Dimensions:** 2-5/8"W x 2-5/8"H x 9-5/8"L

## Exceptional Beauty. Effortless Performance.

The exquisite allure of Meridian® Brick on your home or office will be a bold expression of your unique personality.

With many colors and textures to choose from, our clay brick products enable you to create unique designs that will transform your next project into a signature statement of beauty for generations to come.

In addition to its beauty, brick is energy efficient, requires minimal maintenance and provides maximum durability, so there is no need to sacrifice sophisticated design for sustainability.

A solid foundation built by Meridian® Brick.