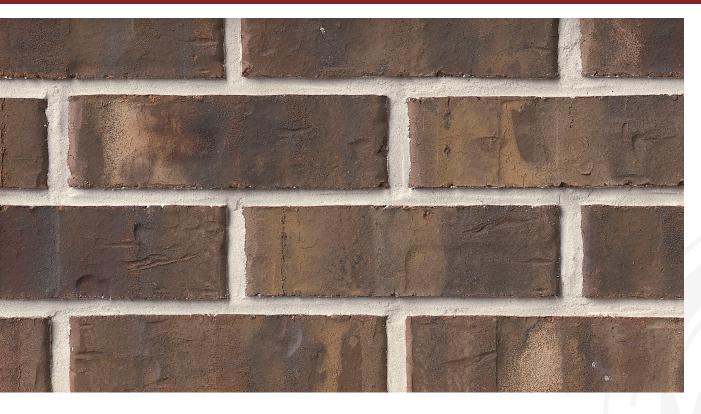

MINERAL WELLS COLLECTION

RIVERBEND

## **RIVERBEND**

Mineral Wells Collection

**King Dimensions:** 2-5/8"W x 2-5/8"H x 9-5/8"L