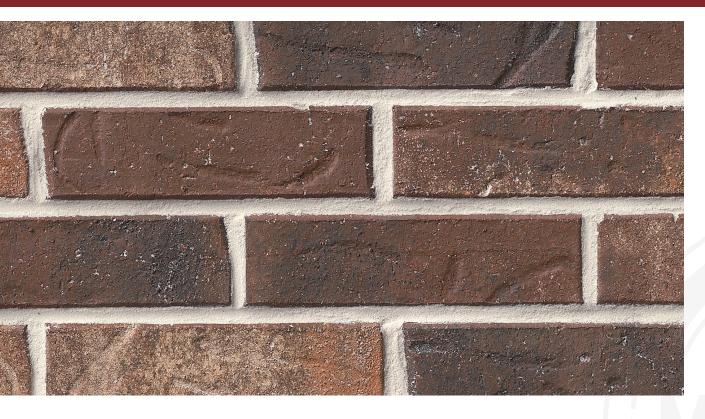

MUSKOGEE COLLECTION

BROWNS MILL

## **BROWNS MILL**

Muskogee Collection

**King Dimensions:** 2-5/8"W x 2-5/8"H x 9-5/8"L