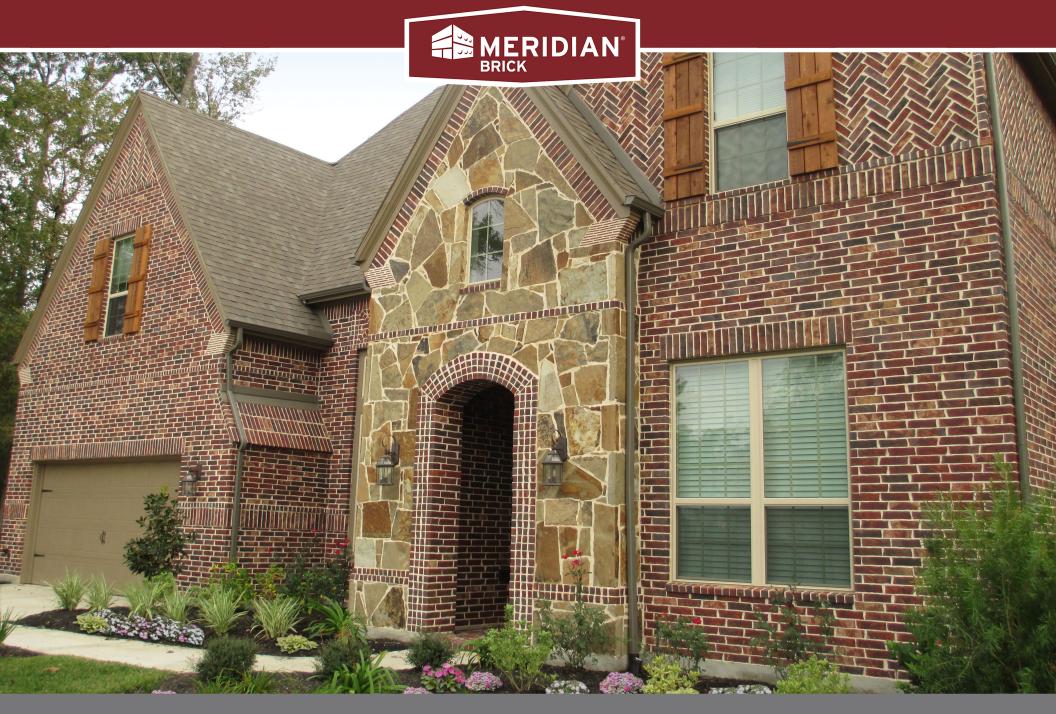

## **FLAGSTAFF**

Muskogee Collection

**King Dimensions:** 2-5/8"W x 2-5/8"H x 9-5/8"L

## **Exceptional Beauty.**

## **Effortless Performance.**

The exquisite allure of Meridian® Brick on your home or office will be a bold expression of your unique personality.

With many colors and textures to choose from, our clay brick products enable you to create unique designs that will transform your next project into a signature statement of beauty for generations to come.

In addition to its beauty, brick is energy efficient, requires minimal maintenance and provides maximum durability, so there is no need to sacrifice sophisticated design for sustainability.

A solid foundation built by Meridian® Brick.