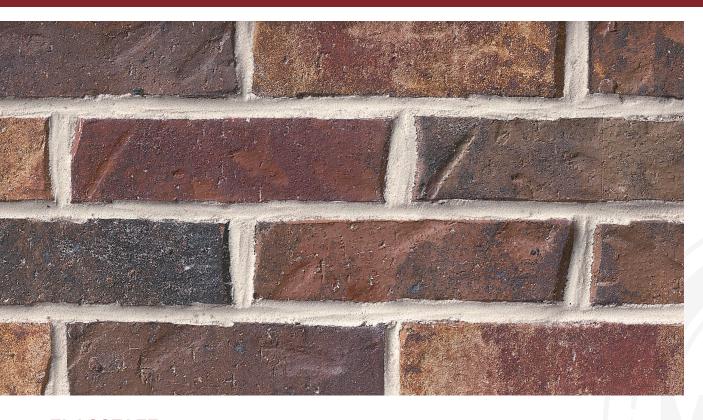

## **FLAGSTAFF**

Muskogee Collection

**King Dimensions:** 2-5/8"W x 2-5/8"H x 9-5/8"L

ERIDIA BRICK

PLEASE NOTE: This literature is intended to generally show the color range of the featured product. Using print and photography, it is impossible to show all colors, percentages of colors, texture and the harmless imperfections that may be contained in thousands of brick. Brick from different production runs may vary slightly in color range and texture.