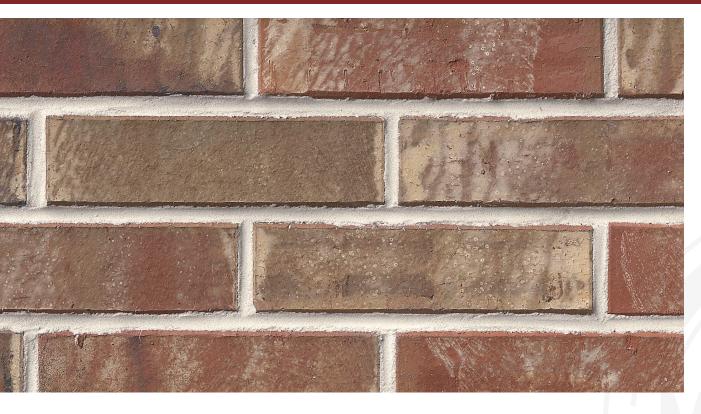

MUSKOGEE COLLECTION

SUMMER HARVEST

## **SUMMER HARVEST**

Muskogee Collection

**King Dimensions:** 2-5/8"W x 2-5/8"H x 9-5/8"L