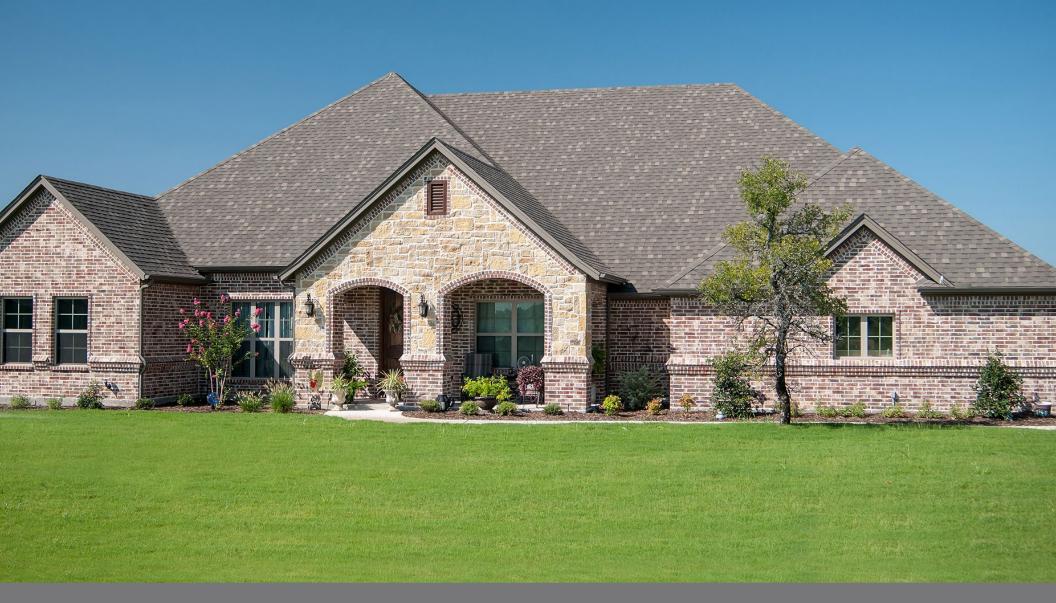

MUSKOGEE COLLECTION

SUMMER HARVEST

## **SUMMER HARVEST**

Muskogee Collection

**King Dimensions:** 2-5/8"W x 2-5/8"H x 9-5/8"L

## **Exceptional Beauty.**

## **Effortless Performance.**

The exquisite allure of Meridian® Brick on your home or office will be a bold expression of your unique personality.

With many colors and textures to choose from, our clay brick products enable you to create unique designs that will transform your next project into a signature statement of beauty for generations to come.