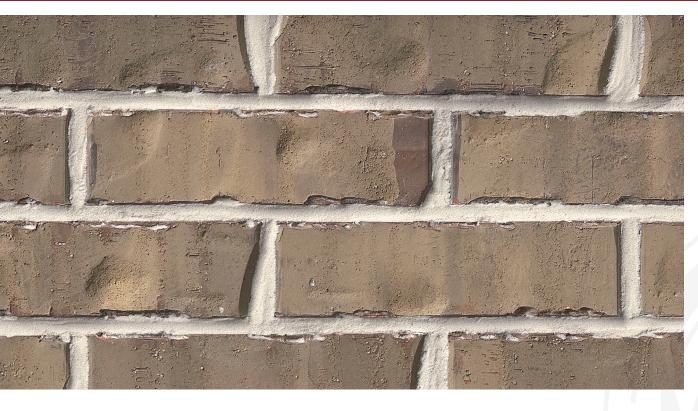

## **CHISHOLM TRAIL**

Union City Collection

**King Dimensions:** 2-5/8"W x 2-5/8"H x 9-5/8"L

ERIDIA BRICK

DA . UNITED S

PLEASE NOTE: This literature is intended to generally show the color range of the featured product. Using print and photography, it is impossible to show all colors, percentages of colors, texture and the harmless imperfections that may be contained in thousands of brick. Brick from different production runs may vary slightly in color range and texture.