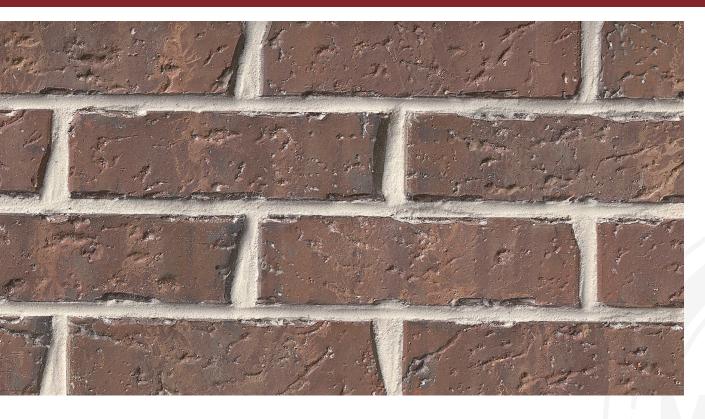

**UNION CITY COLLECTION** 

MOJAVE

## **MOJAVE**

Union City Collection

**King Dimensions:** 2-5/8"W x 2-5/8"H x 9-5/8"L