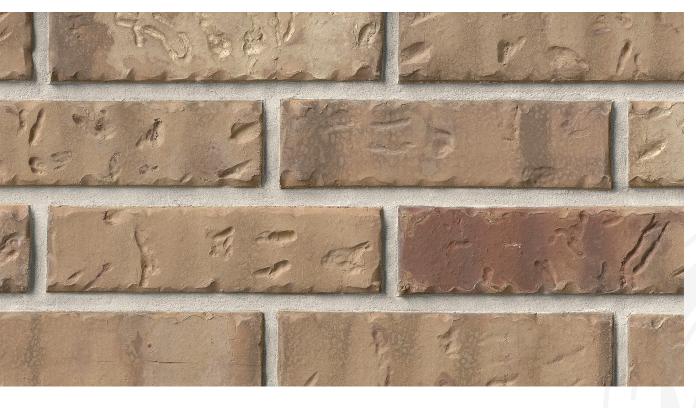

ATHENS COLLECTION

CAJUN POINT

## **CAJUN POINT**

Athens Collection

**King Dimensions:** 2-5/8"W x 2-5/8"H x 9-5/8"L