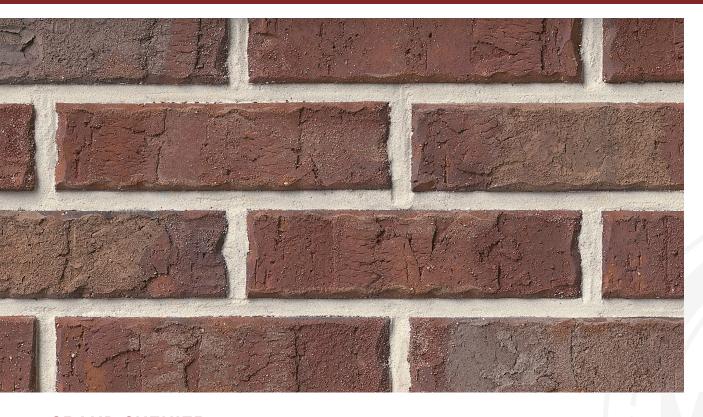

ATHENS COLLECTION

GRAND CHENIER

## **GRAND CHENIER**

Athens Collection

**King Dimensions:** 2-5/8"W x 2-5/8"H x 9-5/8"L