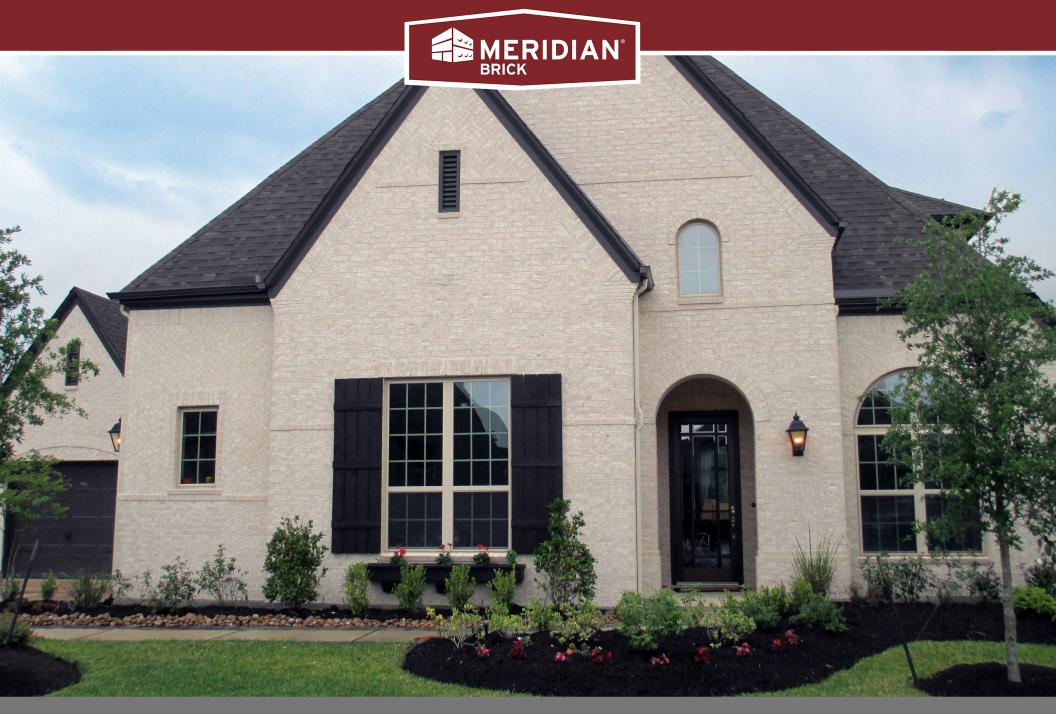

## **SILVERADO**

Athens Collection

**King Dimensions:** 2-5/8"W x 2-5/8"H x 9-5/8"L

## **Exceptional Beauty.**

## **Effortless Performance.**

The exquisite allure of Meridian® Brick on your home or office will be a bold expression of your unique personality.

With many colors and textures to choose from, our clay brick products enable you to create unique designs that will transform your next project into a signature statement of beauty for generations to come.

In addition to its beauty, brick is energy efficient, requires minimal maintenance and provides maximum durability, so there is no need to sacrifice sophisticated design for sustainability.

A solid foundation built by Meridian® Brick.