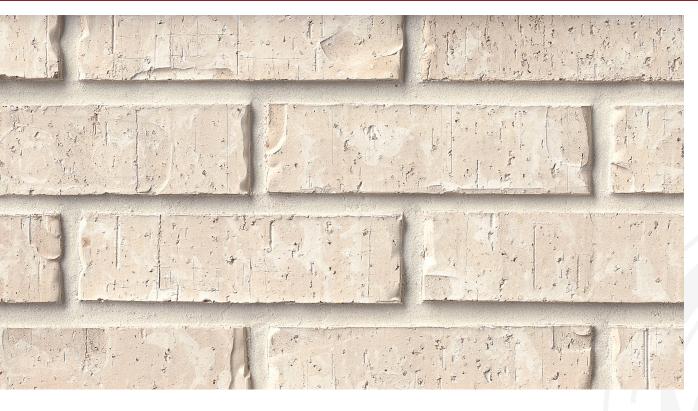

## **SILVERADO**

Athens Collection

**King Dimensions:** 2-5/8"W x 2-5/8"H x 9-5/8"L

PLEASE NOTE: This literature is intended to generally show the color range of the featured product. Using print and photography, it is impossible to show all colors, percentages of colors, texture and the harmless imperfections that may be contained in thousands of brick. Brick from different production runs may vary slightly in color range and texture.