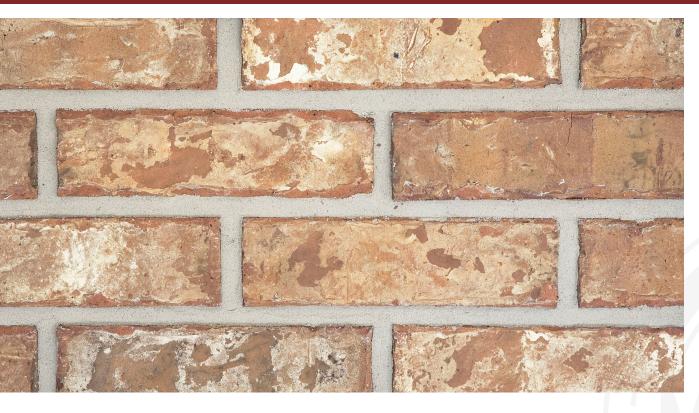

## **ADDISON**

Elgin Collection

**King Dimensions:** 2-5/8"W x 2-5/8"H x 9-5/8"L

IERIDIAI BRICK

PLEASE NOTE: This literature is intended to generally show the color range of the featured product. Using print and photography, it is impossible to show all colors, percentages of colors, texture and the harmless imperfections that may be contained in thousands of brick. Brick from different production runs may vary slightly in color range and texture.