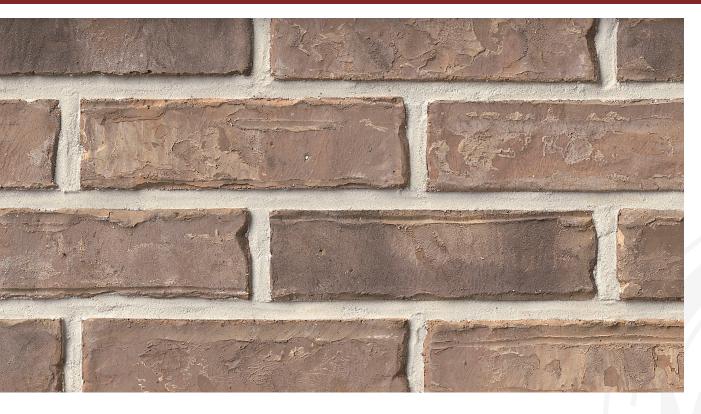

## **BELTERRA**

Elgin Collection

**King Dimensions:** 2-5/8"W x 2-5/8"H x 9-5/8"L

PLEASE NOTE: This literature is intended to generally show the color range of the featured product. Using print and photography, it is impossible to show all colors, percentages of colors, texture and the harmless imperfections that may be contained in thousands of brick. Brick from different production runs may vary slightly in color range and texture.