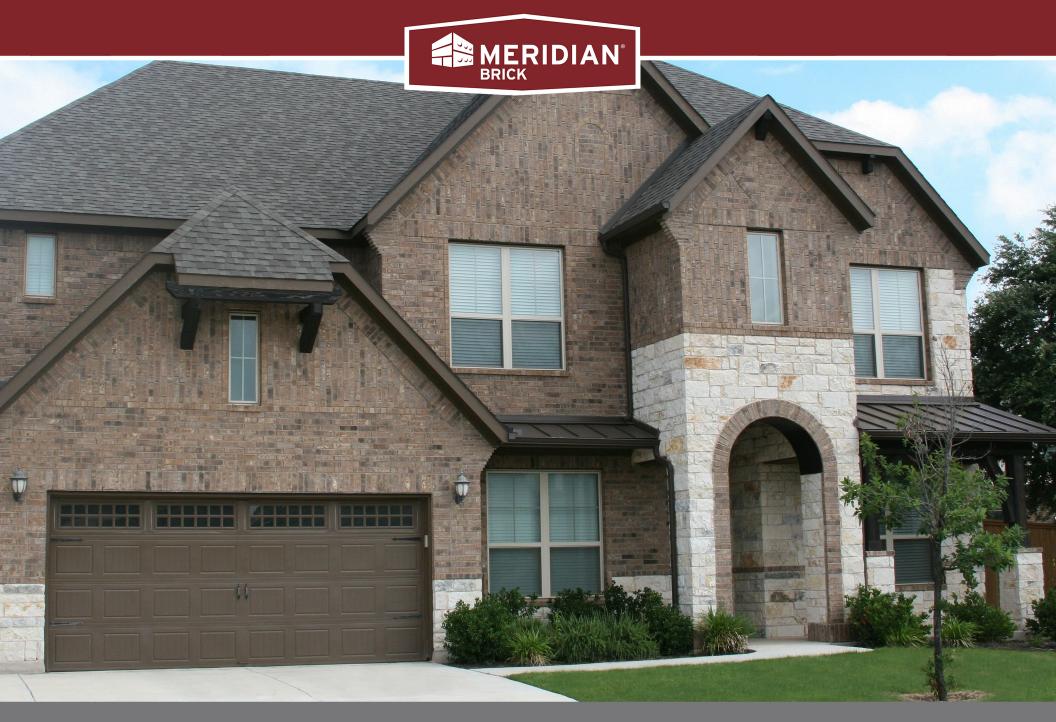

## **BELTERRA**

Elgin Collection

**King Dimensions:** 2-5/8"W x 2-5/8"H x 9-5/8"L

## **Exceptional Beauty.**

## **Effortless Performance.**

The exquisite allure of Meridian® Brick on your home or office will be a bold expression of your unique personality.

With many colors and textures to choose from, our clay brick products enable you to create unique designs that will transform your next project into a signature statement of beauty for generations to come.