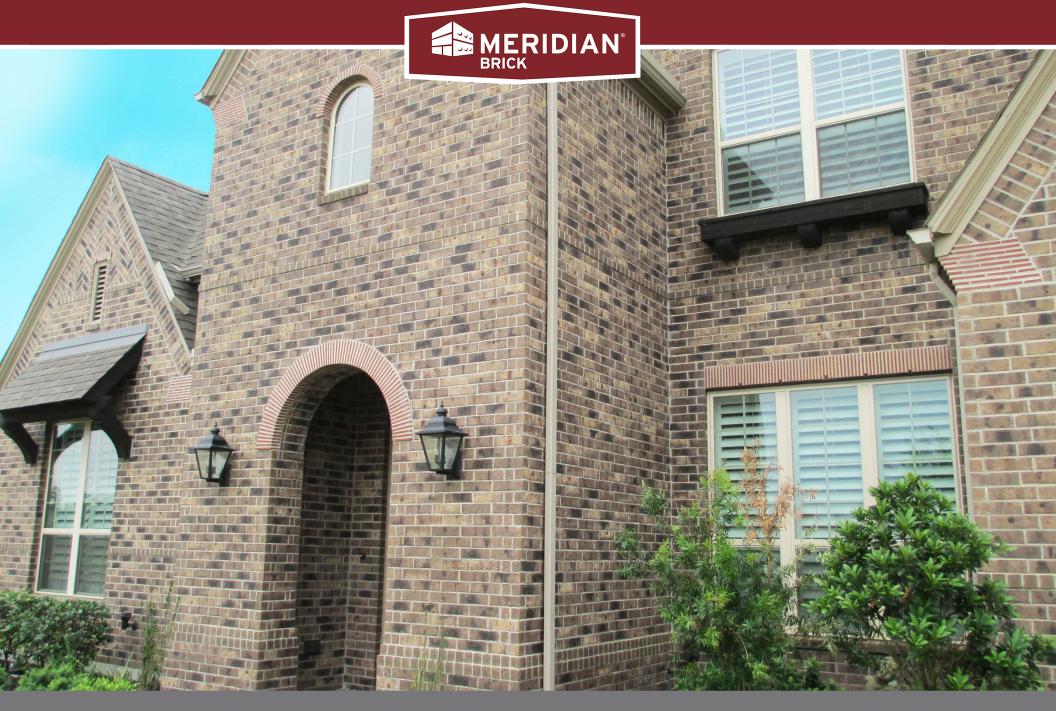

## **CHESTERFIELD**

Elgin Collection

**King Dimensions:** 2-5/8"W x 2-5/8"H x 9-5/8"L

## **Exceptional Beauty.**

## **Effortless Performance.**

The exquisite allure of Meridian® Brick on your home or office will be a bold expression of your unique personality.

With many colors and textures to choose from, our clay brick products enable you to create unique designs that will transform your next project into a signature statement of beauty for generations to come.

In addition to its beauty, brick is energy efficient, requires minimal maintenance and provides maximum durability, so there is no need to sacrifice sophisticated design for sustainability.

A solid foundation built by Meridian® Brick.