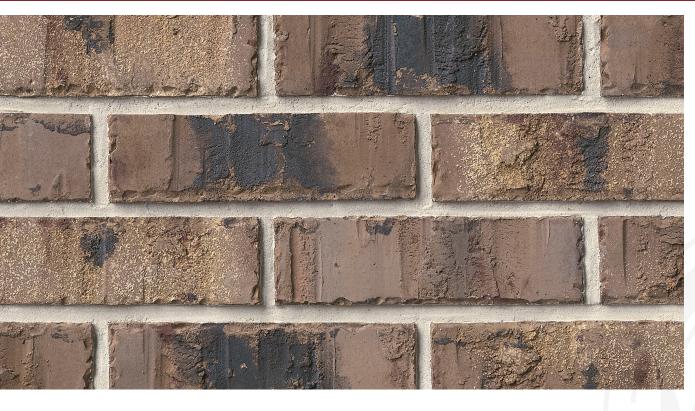

## **CHESTERFIELD**

Elgin Collection

**King Dimensions:** 2-5/8"W x 2-5/8"H x 9-5/8"L

ERIDIA BRICK

A · UNITED

PLEASE NOTE: This literature is intended to generally show the color range of the featured product. Using print and photography, it is impossible to show all colors, percentages of colors, texture and the harmless imperfections that may be contained in thousands of brick. Brick from different production runs may vary slightly in color range and texture.