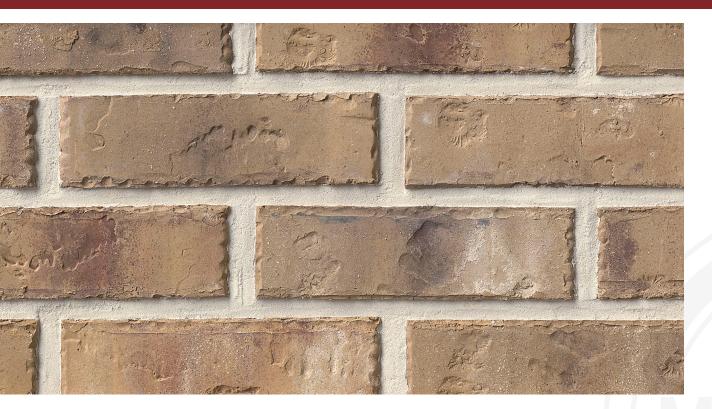

## ELGIN COLLECTION



## SARATOGA Elgin Collection

**King Dimensions:** 2-5/8"W x 2-5/8"H x 9-5/8"L

## Exceptional Beauty. Effortless Performance.

The exquisite allure of Meridian® Brick on your home or office will be a bold expression of your unique personality.

With many colors and textures to choose from, our clay brick products enable you to create unique designs that will transform your next project into a signature statement of beauty for generations to come.

In addition to its beauty, brick is energy efficient, requires minimal maintenance and provides maximum durability, so there is no need to sacrifice sophisticated design for sustainability.

A solid foundation built by Meridian® Brick.

• UNITED

PLEASE NOTE: This literature is intended to generally show the color range of the featured product