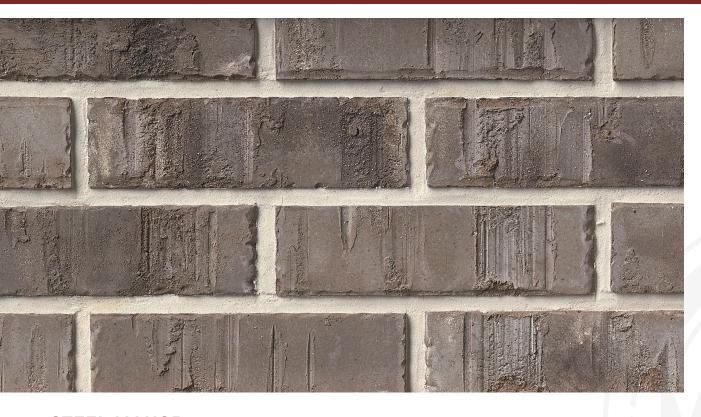

**ELGIN COLLECTION** 

STEEL MANOR

## **STEEL MANOR**

Elgin Collection

**King Dimensions:** 2-5/8"W x 2-5/8"H x 9-5/8"L