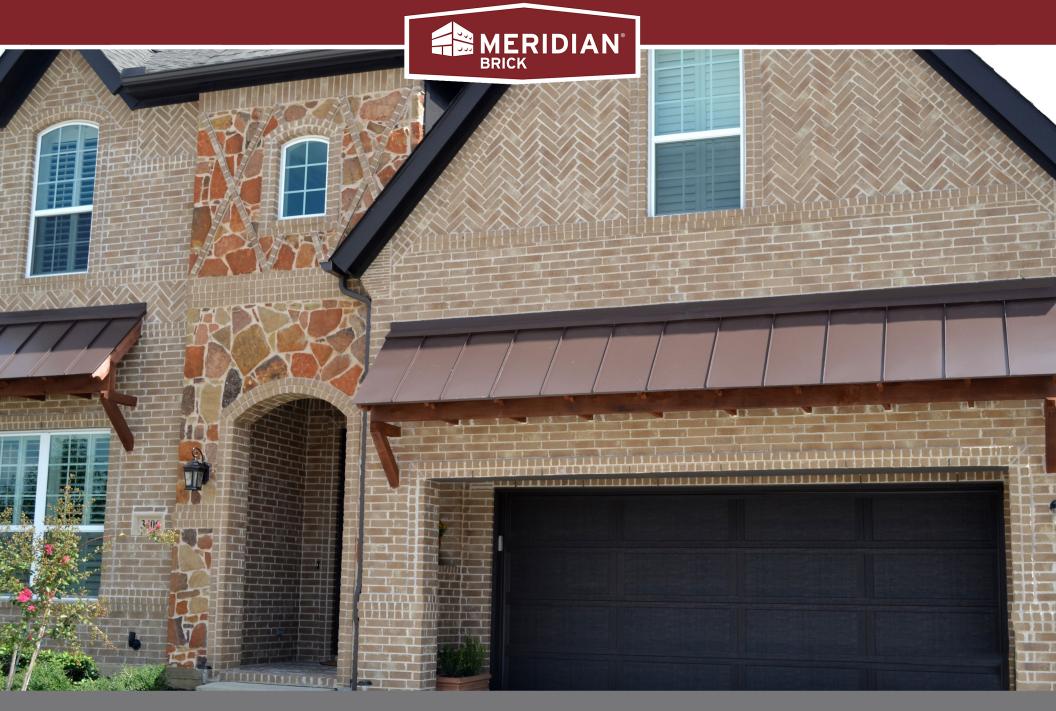

## **CYPRESS SPRINGS**

Henderson Collection

**King Dimensions:** 2-5/8"W x 2-5/8"H x 9-5/8"L

## **Effortless Performance.**

The exquisite allure of Meridian® Brick on your home or office will be a bold expression of your unique personality.

With many colors and textures to choose from, our clay brick products enable you to create unique designs that will transform your next project into a signature statement of beauty for generations to come.

In addition to its beauty, brick is energy efficient, requires minimal maintenance and provides maximum durability, so there is no need to sacrifice sophisticated design for sustainability.

A solid foundation built by Meridian® Brick.