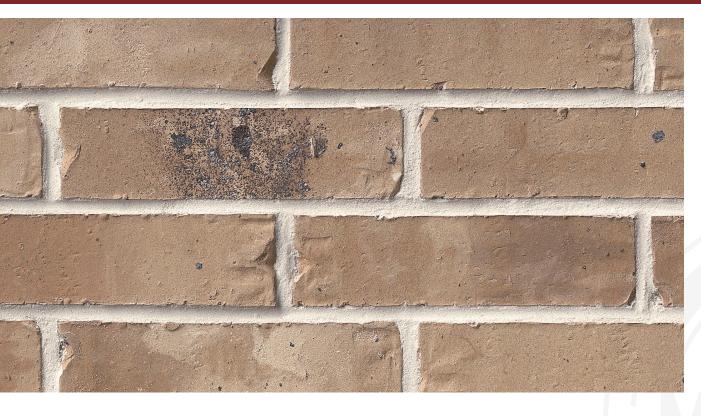

## **CYPRESS SPRINGS**

Henderson Collection

**King Dimensions:** 2-5/8"W x 2-5/8"H x 9-5/8"L

ERIDIAI BRICK

PLEASE NOTE: This literature is intended to generally show the color range of the featured product. Using print and photography, it is impossible to show all colors, percentages of colors, texture and the harmless imperfections that may be contained in thousands of brick. Brick from different production runs may vary slightly in color range and texture.