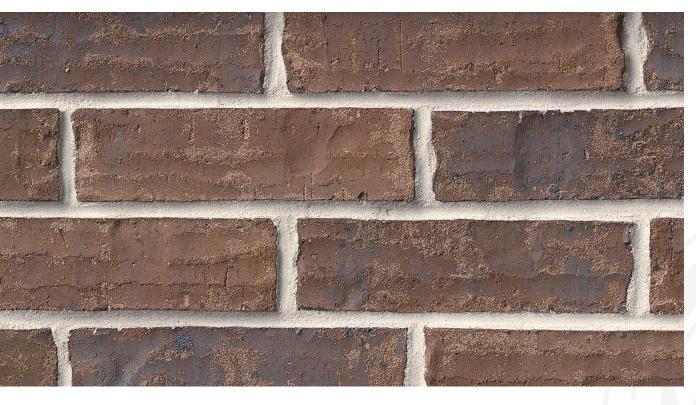

**HENDERSON COLLECTION** 

DESERT PASS

## **DESERT PASS**

Henderson Collection

**King Dimensions:** 2-5/8"W x 2-5/8"H x 9-5/8"L