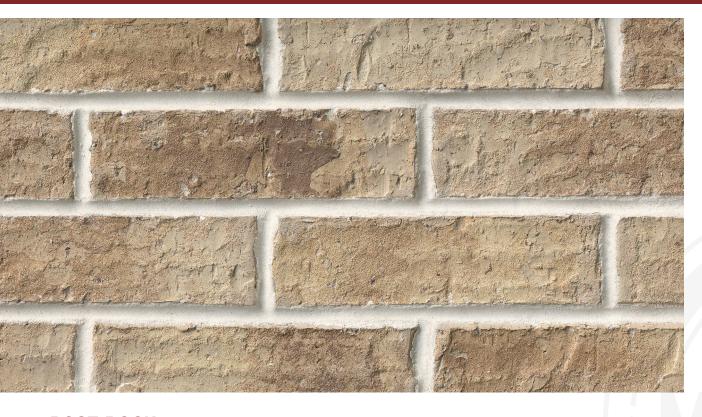

**HENDERSON COLLECTION** 

POST ROCK

## **POST ROCK**

Henderson Collection

**King Dimensions:** 2-5/8"W x 2-5/8"H x 9-5/8"L