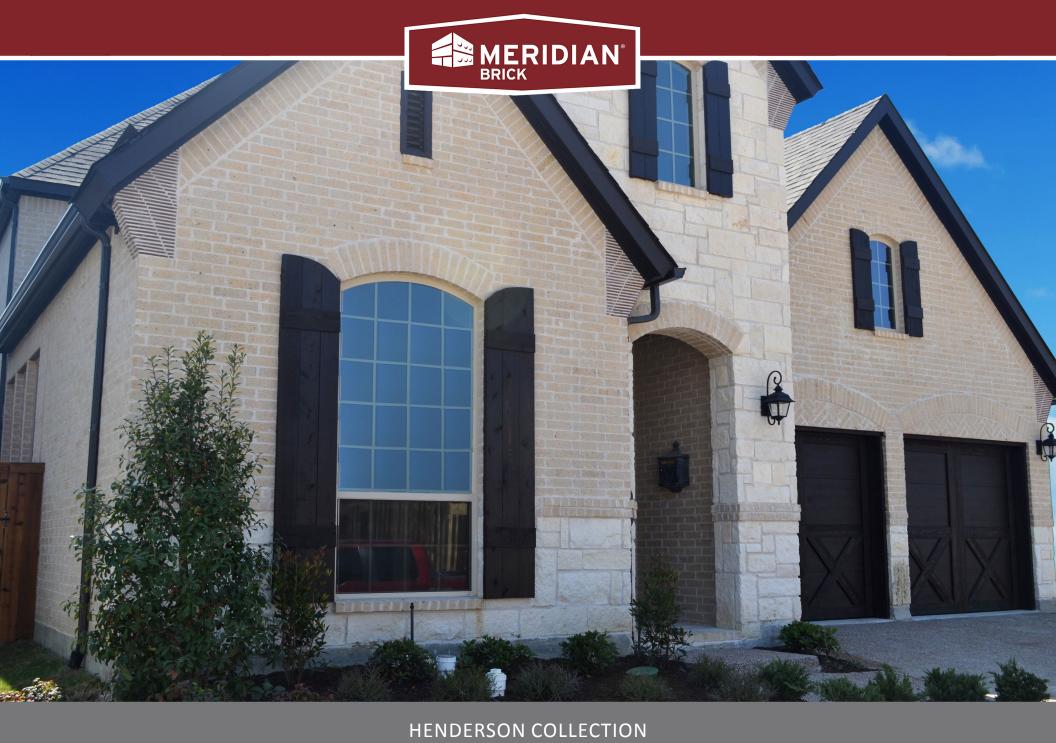

## WHITECLIFF

Henderson Collection

**King Dimensions:** 2-5/8"W x 2-5/8"H x 9-5/8"L

## Exceptional Beauty. Effortless Performance.

The exquisite allure of Meridian® Brick on your home or office will be a bold expression of your unique personality.

With many colors and textures to choose from, our clay brick products enable you to create unique designs that will transform your next project into a signature statement of beauty for generations to come.

In addition to its beauty, brick is energy efficient, requires minimal maintenance and provides maximum durability, so there is no need to sacrifice sophisticated design for sustainability.

A solid foundation built by Meridian® Brick.