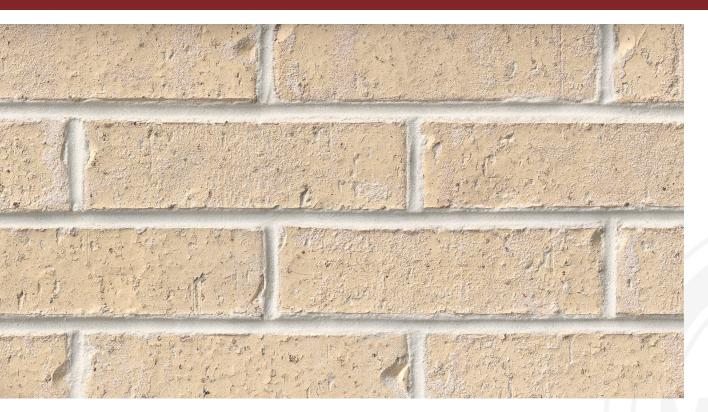

## WHITECLIFF

## WHITECLIFF

Henderson Collection

**King Dimensions:** 2-5/8"W x 2-5/8"H x 9-5/8"L