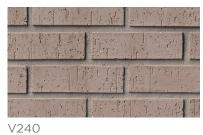

A solid foundation built by Meridian™ Brick.

1, 17 V225

|     | 操作原则的 |
|-----|-------|
|     |       |
|     |       |
|     |       |
| 228 |       |

V224

PLEASE NOTE: This literature is intended to generally show the color range of the featured product. Using print and photography, it is impossible to show all colors, percentages of colors, texture and the harmless imperfections that may be contained in thousands of brick. Brick from different production runs may vary slightly in color range and texture.