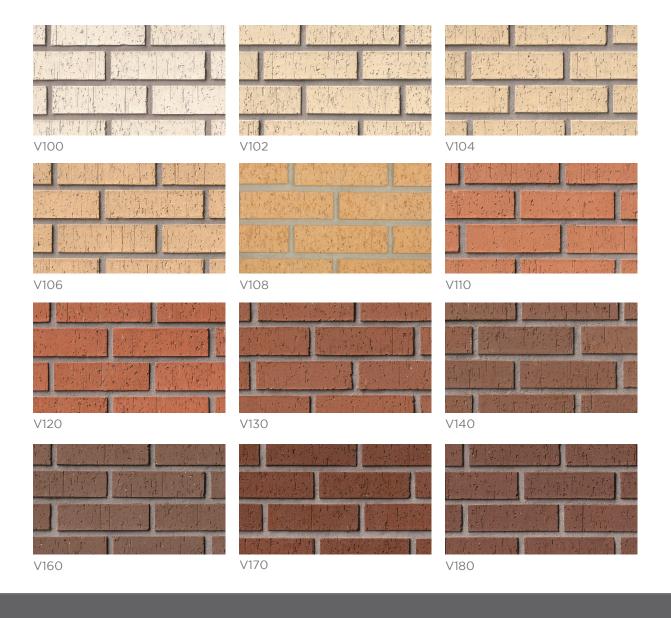

A solid foundation built by Meridian™ Brick.

1, 17 V225

|     | 操作原则的 |
|-----|-------|
|     |       |
|     |       |
|     |       |
| 228 |       |

V224

PLEASE NOTE: This literature is intended to generally show the color range of the featured product. Using print and photography, it is impossible to show all colors, percentages of colors, texture and the harmless imperfections that may be contained in thousands of brick. Brick from different production runs may vary slightly in color range and texture.