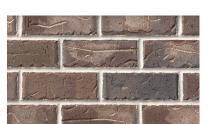

## **Columbia** collection

Cottonwood

Old Williamsburg

Savannah Moss

**Exceptional Beauty. Effortless Performance.** 

The exquisite allure of Meridian<sup>™</sup> Brick on your home or office will be a bold expression of your unique personality. Ranging from traditional reds to pastels and earth tones, from straight edges to tumbled and textured styles, our clay brick products enable you to create unique designs that will transform your next project into a signature statement of beauty for generations to come.