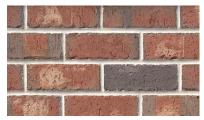

## **Columbia** collection

Cottonwood

Old Williamsburg

Savannah Moss

**Exceptional Beauty. Effortless Performance.** 

The exquisite allure of Meridian<sup>™</sup> Brick on your home or office will be a bold expression of your unique personality. Ranging from traditional reds to pastels and earth tones, from straight edges to tumbled and textured styles, our clay brick products enable you to create unique designs that will transform your next project into a signature statement of beauty for generations to come.