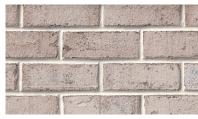

## **Columbia** collection

Cottonwood

Old Williamsburg

Savannah Moss

**Exceptional Beauty. Effortless Performance.** 

The exquisite allure of Meridian<sup>™</sup> Brick on your home or office will be a bold expression of your unique personality. Ranging from traditional reds to pastels and earth tones, from straight edges to tumbled and textured styles, our clay brick products enable you to create unique designs that will transform your next project into a signature statement of beauty for generations to come.