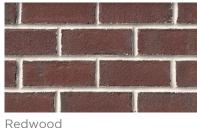

## **Columbia** collection

Cottonwood

Old Williamsburg

Savannah Moss

**Exceptional Beauty. Effortless Performance.** 

The exquisite allure of Meridian<sup>™</sup> Brick on your home or office will be a bold expression of your unique personality. Ranging from traditional reds to pastels and earth tones, from straight edges to tumbled and textured styles, our clay brick products enable you to create unique designs that will transform your next project into a signature statement of beauty for generations to come.