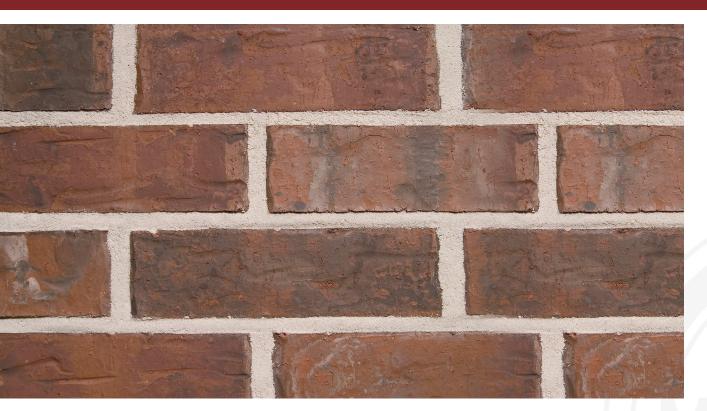

## BROWNSTONE

MINERAL WELLS COLLECTION

## BROWNSTONE

Mineral Wells Collection

**King Dimensions:** 2-5/8"W x 2-5/8"H x 9-5/8"L