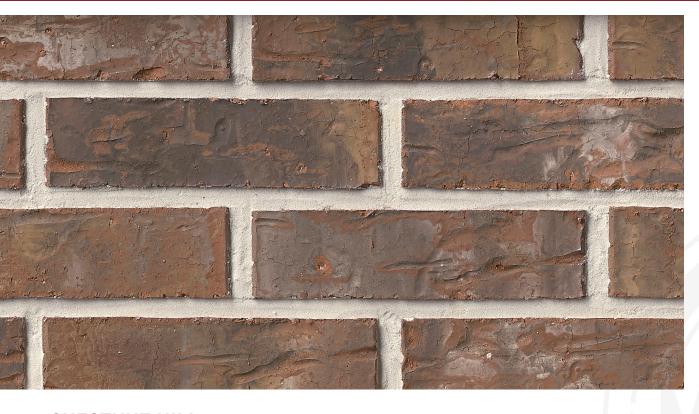

MINERAL WELLS COLLECTION

CHESTNUT HILL

## **CHESTNUT HILL**

Mineral Wells Collection

**King Dimensions:** 2-5/8"W x 2-5/8"H x 9-5/8"L