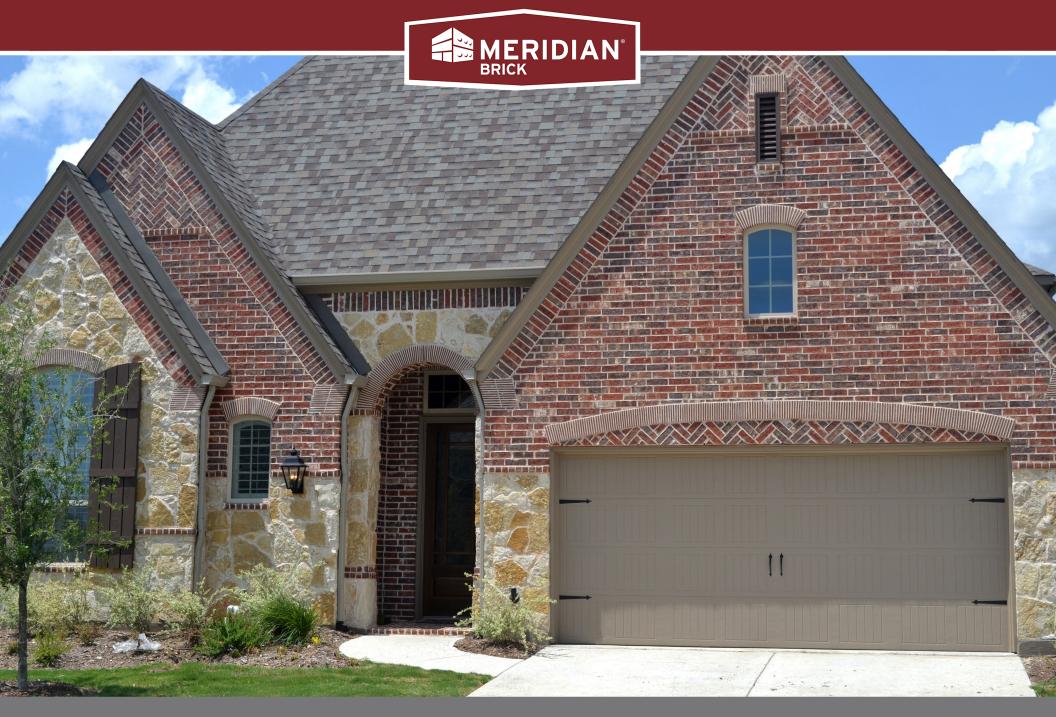

## **FIRESIDE**

Mineral Wells Collection

**King Dimensions:** 2-5/8"W x 2-5/8"H x 9-5/8"L

## **Exceptional Beauty.**

## **Effortless Performance.**

The exquisite allure of Meridian® Brick on your home or office will be a bold expression of your unique personality.

With many colors and textures to choose from, our clay brick products enable you to create unique designs that will transform your next project into a signature statement of beauty for generations to come.