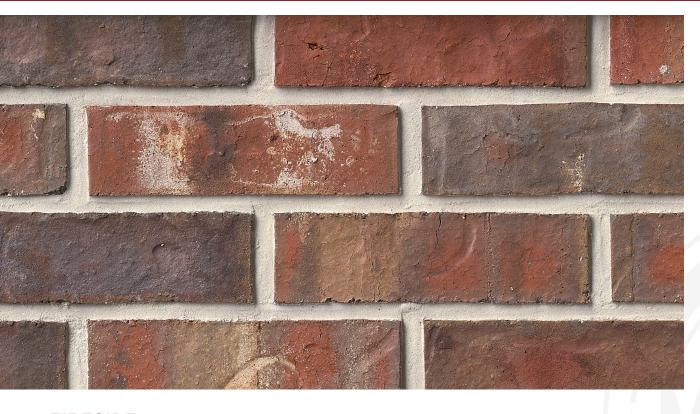

## **FIRESIDE**

Mineral Wells Collection

**King Dimensions:** 2-5/8"W x 2-5/8"H x 9-5/8"L

ERIDIAI BRICK

PLEASE NOTE: This literature is intended to generally show the color range of the featured product. Using print and photography, it is impossible to show all colors, percentages of colors, texture and the harmless imperfections that may be contained in thousands of brick. Brick from different production runs may vary slightly in color range and texture.