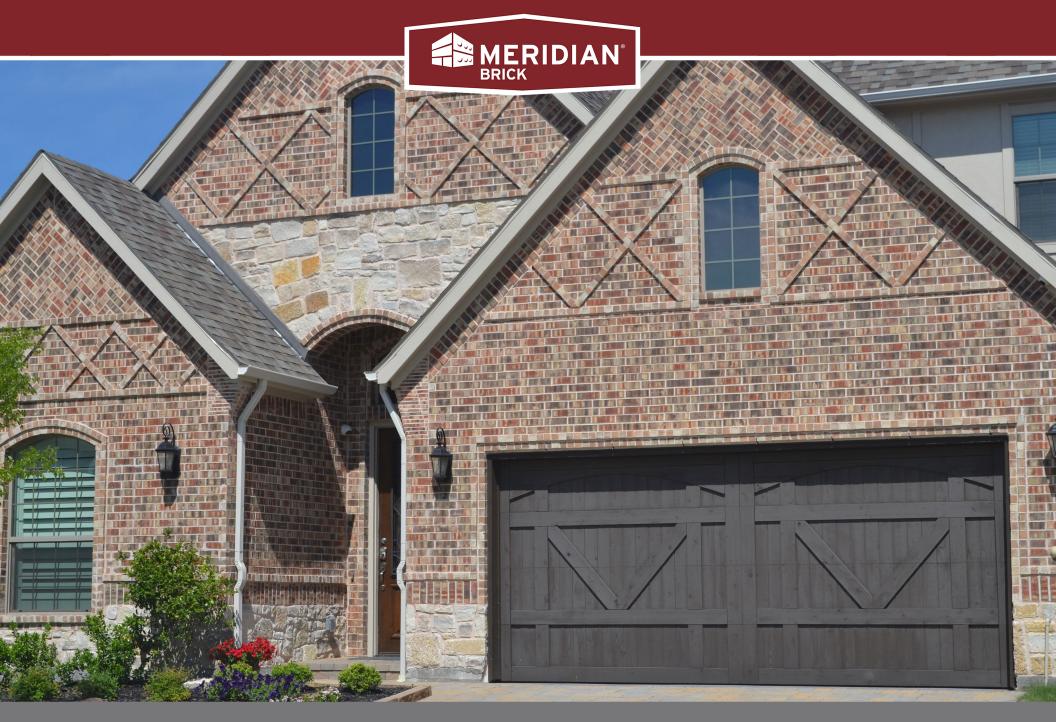

## **HICKORY TRAIL**

Mineral Wells Collection

**King Dimensions:** 2-5/8"W x 2-5/8"H x 9-5/8"L

## **Exceptional Beauty.**

## **Effortless Performance.**

The exquisite allure of Meridian® Brick on your home or office will be a bold expression of your unique personality.

With many colors and textures to choose from, our clay brick products enable you to create unique designs that will transform your next project into a signature statement of beauty for generations to come.