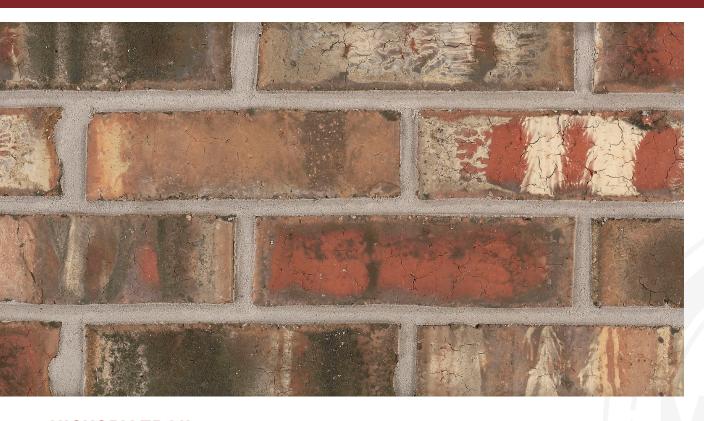

MINERAL WELLS COLLECTION

HICKORY TRAIL

## **HICKORY TRAIL**

Mineral Wells Collection

**King Dimensions:** 2-5/8"W x 2-5/8"H x 9-5/8"L

ERIDIAI BRICK

PLEASE NOTE: This literature is intended to generally show the color range of the featured product. Using print and photography, it is impossible to show all colors, percentages of colors, texture and the harmless imperfections that may be contained in thousands of brick. Brick from different production runs may vary slightly in color range and texture.