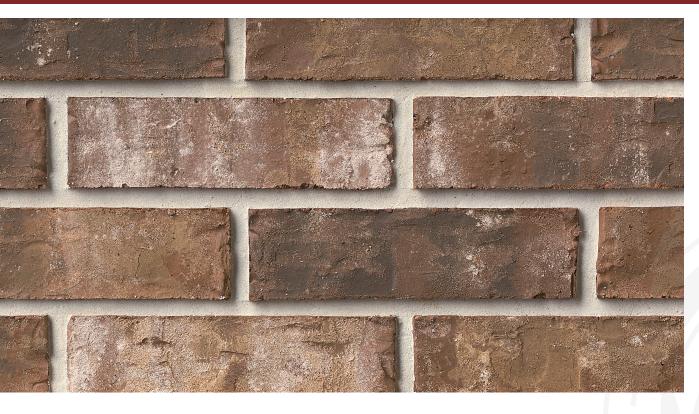

## LAS CRUCES

Mineral Wells Collection

**King Dimensions:** 2-5/8"W x 2-5/8"H x 9-5/8"L