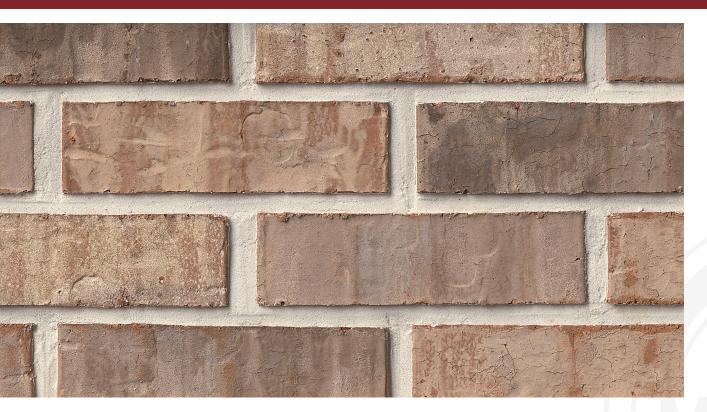

LOGANSPORT

## LOGANSPORT

Mineral Wells Collection

**King Dimensions:** 2-5/8"W x 2-5/8"H x 9-5/8"L