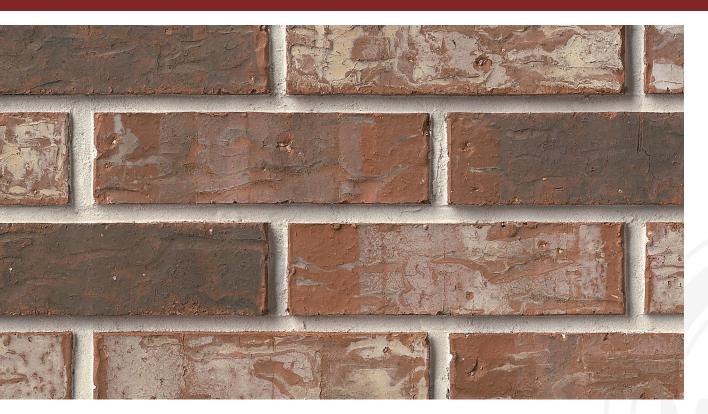

## **OLE COUNTRY** Mineral Wells Collection

**King Dimensions:** 2-5/8"W x 2-5/8"H x 9-5/8"L

• UNITED

PLEASE NOTE: This literature is intended to generally show the color range of the featured product. Using print and photography, it is impossible to show all colors, percentages of colors, texture and the harmless imperfections that may be contained in thousands of brick. Brick from different production runs may vary slightly in color range and texture.