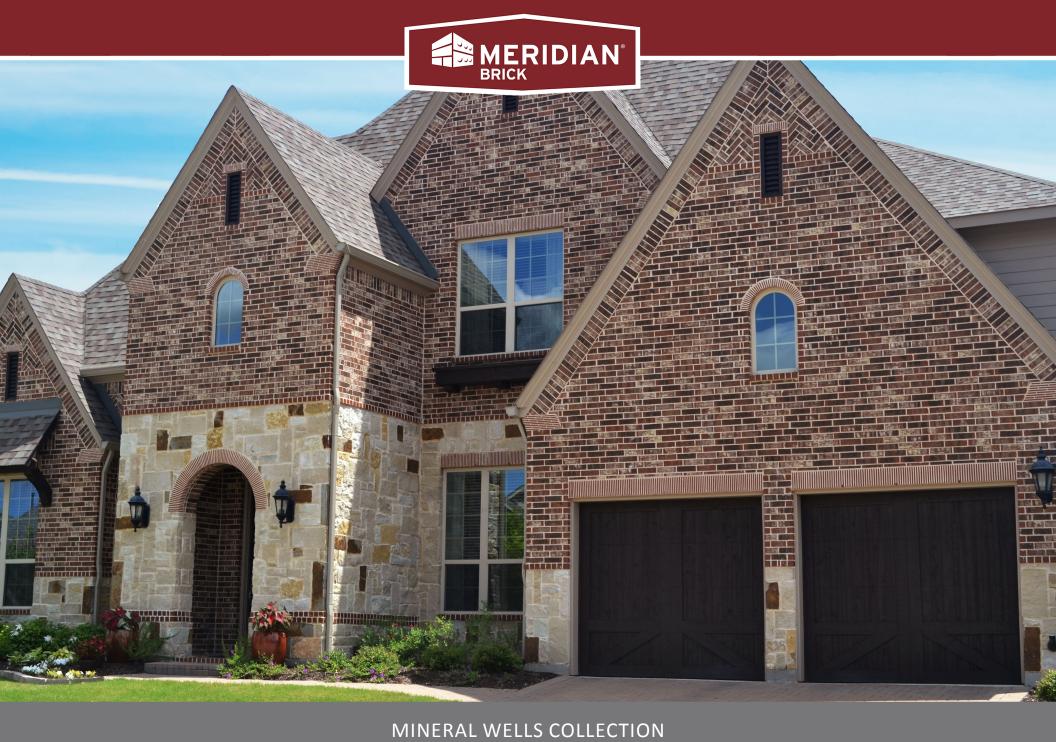

## **OLE COUNTRY** Mineral Wells Collection

**King Dimensions:** 2-5/8"W x 2-5/8"H x 9-5/8"L

## Exceptional Beauty. Effortless Performance.

The exquisite allure of Meridian® Brick on your home or office will be a bold expression of your unique personality.

With many colors and textures to choose from, our clay brick products enable you to create unique designs that will transform your next project into a signature statement of beauty for generations to come.

In addition to its beauty, brick is energy efficient, requires minimal maintenance and provides maximum durability, so there is no need to sacrifice sophisticated design for sustainability.

A solid foundation built by Meridian® Brick.