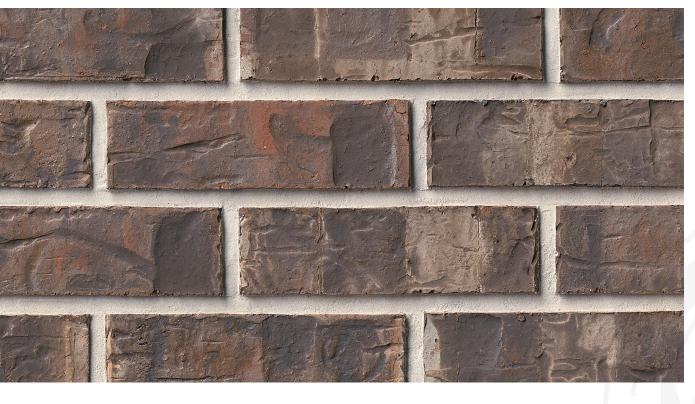

## **WELLS VALLEY**

MIneral Wells Collection

**King Dimensions:** 2-5/8"W x 2-5/8"H x 9-5/8"L