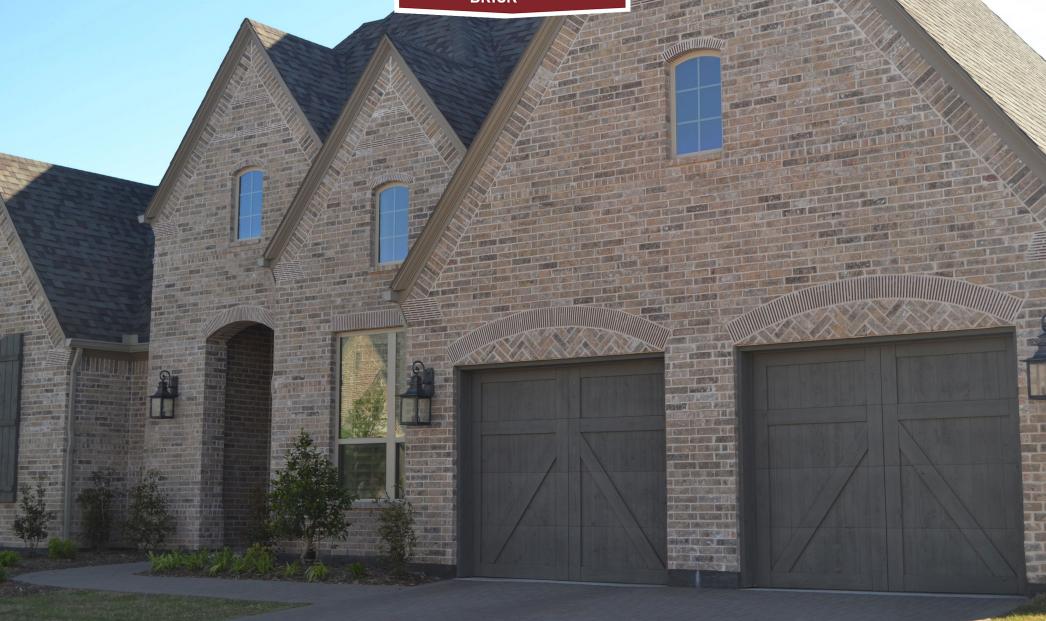

MINERAL WELLS COLLECTION

WINSLOW

## WINSLOW Mineral Wells Collection

**King Dimensions:** 2-5/8"W x 2-5/8"H x 9-5/8"L

## Exceptional Beauty. Effortless Performance.

The exquisite allure of Meridian® Brick on your home or office will be a bold expression of your unique personality.

With many colors and textures to choose from, our clay brick products enable you to create unique designs that will transform your next project into a signature statement of beauty for generations to come.