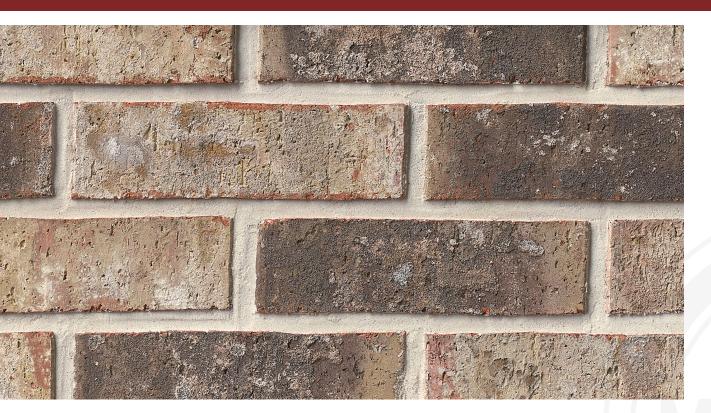

MINERAL WELLS COLLECTION

WINSLOW

## WINSLOW Mineral Wells Collection

**King Dimensions:** 2-5/8"W x 2-5/8"H x 9-5/8"L

• UNITED

PLEASE NOTE: This literature is intended to generally show the color range of the featured product. Using print and photography, it is impossible to show all colors, percentages of colors, texture and the harmless imperfections that may be contained in thousands of brick. Brick from different production runs may vary slightly in color range and texture.