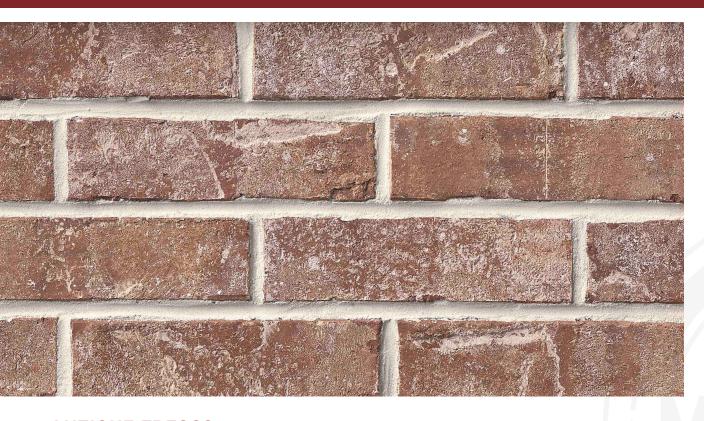

**MUSKOGEE COLLECTION** 

ANTIQUE FRESCO

## **ANTIQUE FRESCO**

Muskogee Collection

**King Dimensions:** 2-5/8"W x 2-5/8"H x 9-5/8"L