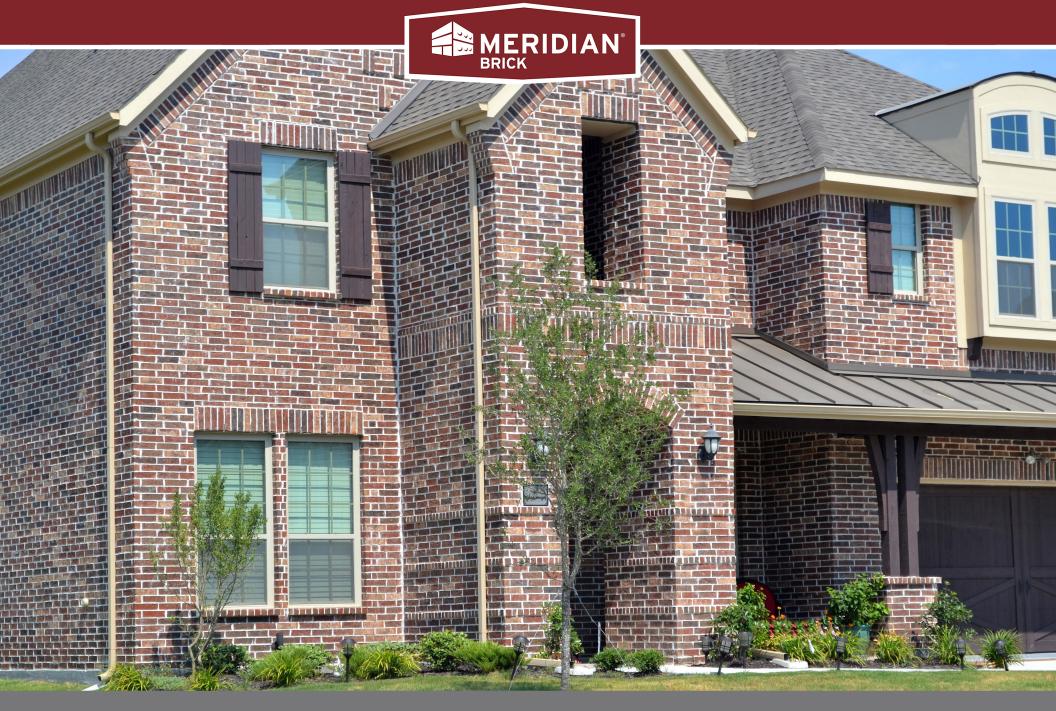

MUSKOGEE COLLECTION

ASHFORD BLEND

## **ASHFORD BLEND**

Muskogee Collection

**King Dimensions:** 2-5/8"W x 2-5/8"H x 9-5/8"L

## **Effortless Performance.**

The exquisite allure of Meridian® Brick on your home or office will be a bold expression of your unique personality.

With many colors and textures to choose from, our clay brick products enable you to create unique designs that will transform your next project into a signature statement of beauty for generations to come.