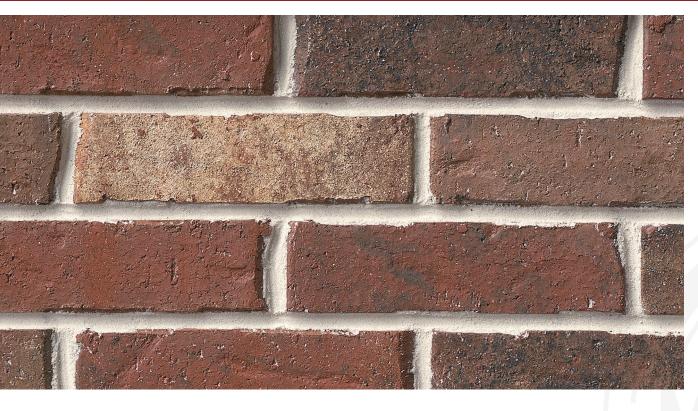

MUSKOGEE COLLECTION

ASHFORD BLEND

## **ASHFORD BLEND**

Muskogee Collection

**King Dimensions:** 2-5/8"W x 2-5/8"H x 9-5/8"L

PLEASE NOTE: This literature is intended to generally show the color range of the featured product. Using print and photography, it is impossible to show all colors, percentages of colors, texture and the harmless imperfections that may be contained in thousands of brick. Brick from different production runs may vary slightly in color range and texture.