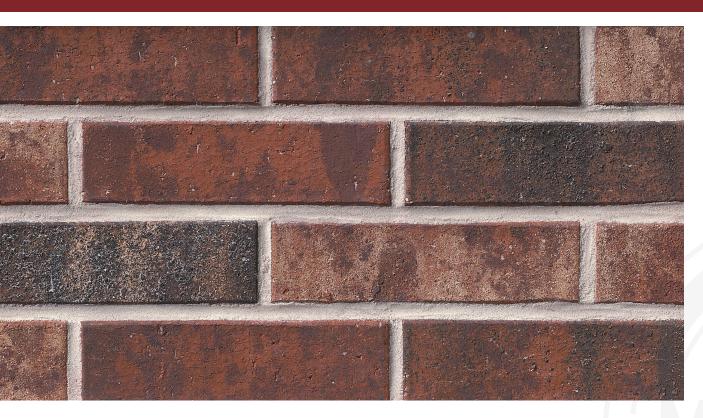

## AUTUMN MIST

## AUTUMN MIST Muskogee Collection

**King Dimensions:** 2-5/8"W x 2-5/8"H x 9-5/8"L