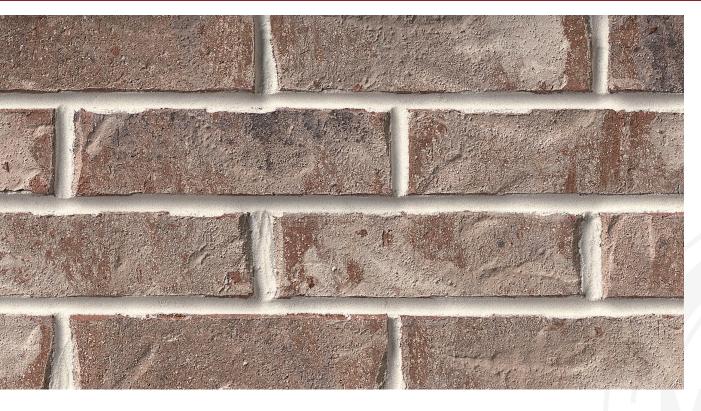

**MUSKOGEE COLLECTION** 

GLENWOOD BLEND

## **GLENWOOD BLEND**

Muskogee Collection

**King Dimensions:** 2-5/8"W x 2-5/8"H x 9-5/8"L