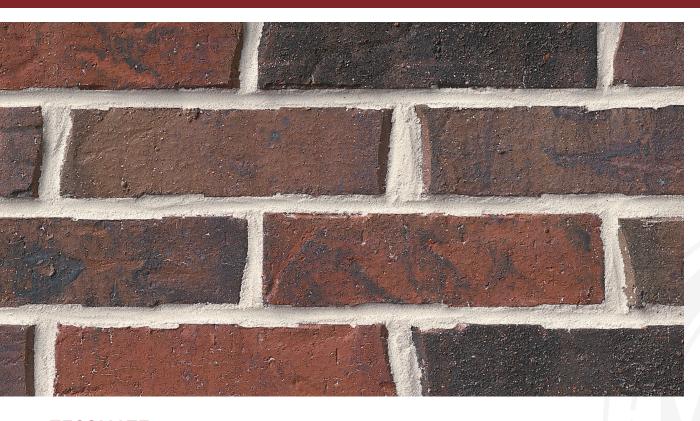

MUSKOGEE COLLECTION

TECOMATE

## **TECOMATE**

Muskogee Collection

**King Dimensions:** 2-5/8"W x 2-5/8"H x 9-5/8"L