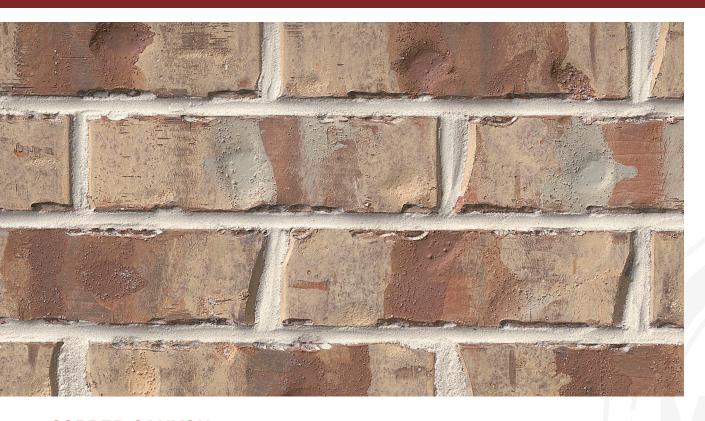

**UNION CITY COLLECTION** 

COPPER CANYON

## **COPPER CANYON**

Union City Collection

**King Dimensions:** 2-5/8"W x 2-5/8"H x 9-5/8"L