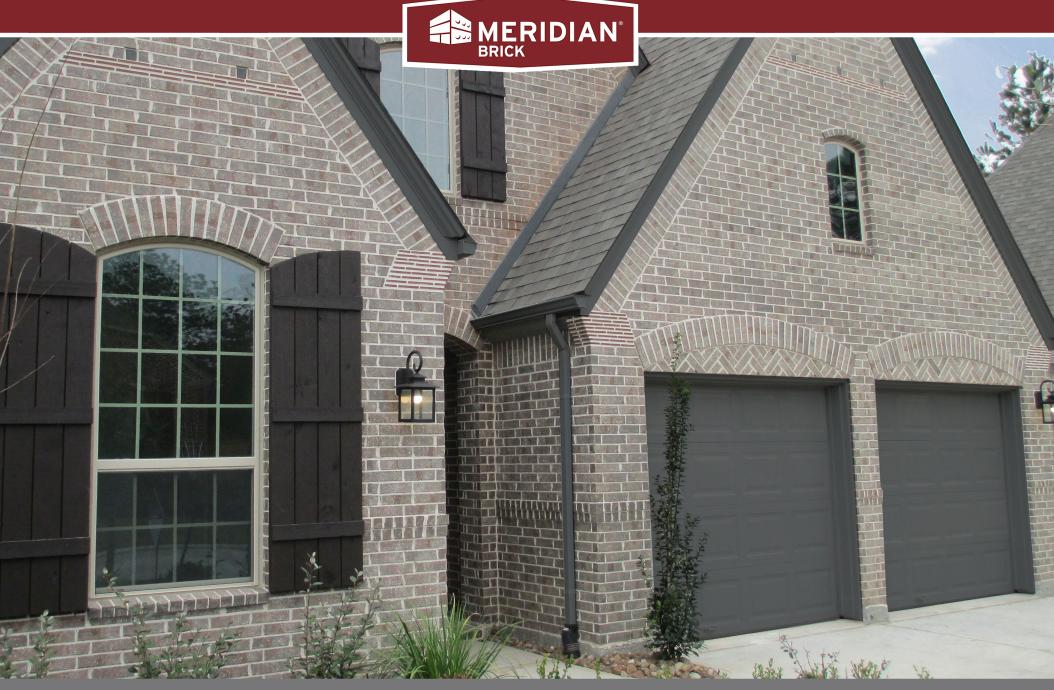

## UNION CITY COLLECTION FLINT RANCH

## FLINT RANCH Union City Collection

**King Dimensions:** 2-5/8"W x 2-5/8"H x 9-5/8"L

## Exceptional Beauty. Effortless Performance.

The exquisite allure of Meridian® Brick on your home or office will be a bold expression of your unique personality.

With many colors and textures to choose from, our clay brick products enable you to create unique designs that will transform your next project into a signature statement of beauty for generations to come.