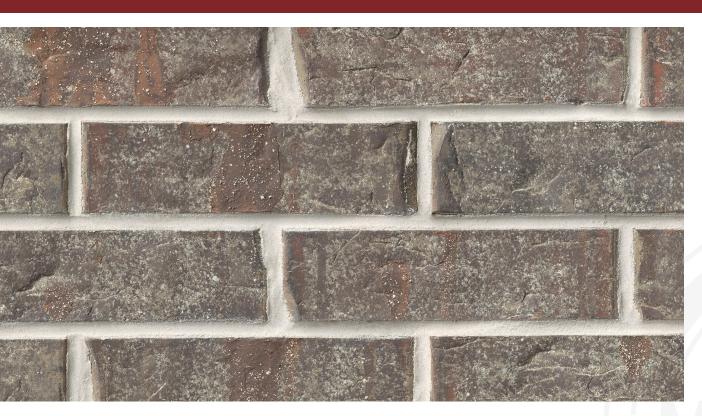

## UNION CITY COLLECTION FLINT RANCH

## FLINT RANCH Union City Collection

**King Dimensions:** 2-5/8"W x 2-5/8"H x 9-5/8"L