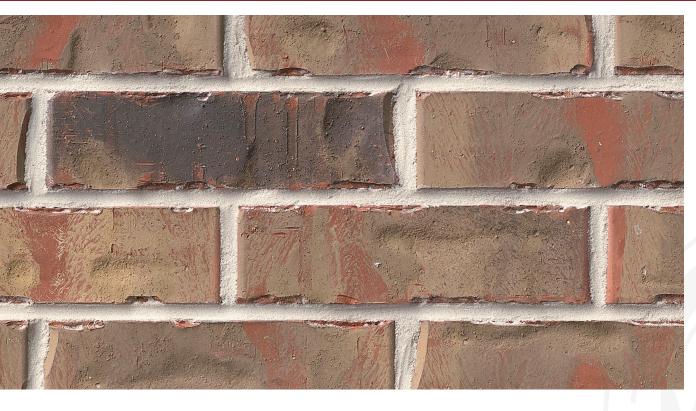

**UNION CITY COLLECTION** 

MESA BLEND

## **MESA BLEND**

Union City Collection

**King Dimensions:** 2-5/8"W x 2-5/8"H x 9-5/8"L