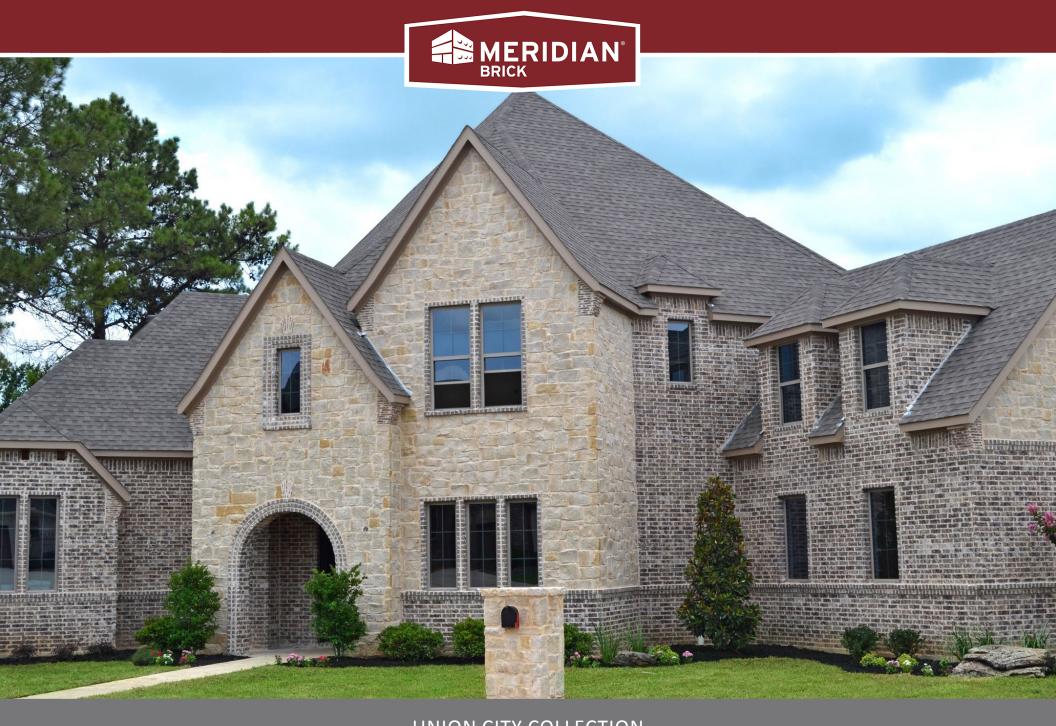

## UNION CITY COLLECTION SHELTERED BLUFF

## SHELTERED BLUFF

Union City Collection

**King Dimensions:** 2-5/8"W x 2-5/8"H x 9-5/8"L

## Exceptional Beauty. Effortless Performance.

The exquisite allure of Meridian® Brick on your home or office will be a bold expression of your unique personality.

With many colors and textures to choose from, our clay brick products enable you to create unique designs that will transform your next project into a signature statement of beauty for generations to come.