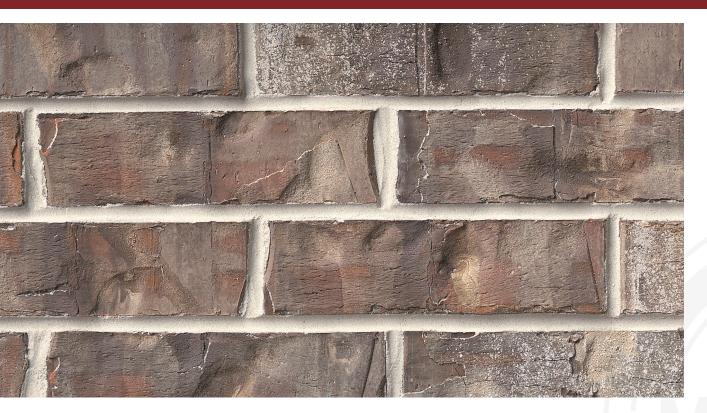

## UNION CITY COLLECTION SHELTERED BLUFF

## SHELTERED BLUFF

Union City Collection

**King Dimensions:** 2-5/8"W x 2-5/8"H x 9-5/8"L