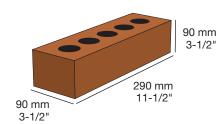

#### PRODUCTION SIZES

Metric Modular (MTM)

Imperial Modular (MOD)

Quebec (MOD)

Ontario (ONT)

CSR

MAX

Metric Norman (MNO)