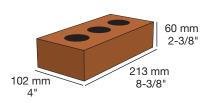

#### PRODUCTION SIZES

Metric Modular (MTM)

Imperial Modular (MOD)

Quebec (MOD)

Ontario (ONT)

CSR

MAX

Metric Norman (MNO)