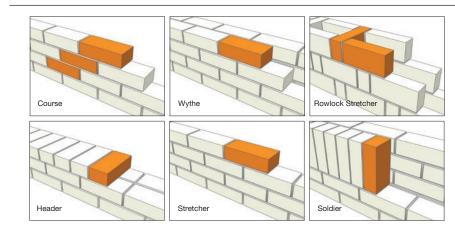

ve an exceptionally long life cycle, do not emit ozone-depleting substances, and can be manufactured virtually waste-free.

A solid foundation built by Canada Brick.



### **Canada** Architectural Series



Adelaide



Ballycroy Matt



Brookview Matt



Brunswick Matt



Chateau Locas



Adelaide Smooth Ironspot



Ballycroy Smooth



Brookview Smooth



Burlington Matt



Cobalt Matt



Antique Copper



Belwood



Brookview Smooth Ironspot



Carleton Blend



Cobalt Smooth





Varsity Smooth



Williamsburg MK II



Vintage Matt

Varsity Smooth Ironspot



Winterbourne

#### PRODUCTION SIZES



Metric Modular (MTM)



Imperial Modular (MOD)



Quebec (MOD)



Ontario (ONT)



CSR



MAX



Metric Norman (MNO)



Engineer Norman (ENN)



Metric Jumbo (MJU)

### PARTS OF A BRICK WALL



#### SPECIAL SHAPES







Custom Blend







Adelaide Matt



Cobalt Smooth

PLEASE NOTE: This literature is intended to generally show the colour range of the featured product. Using print and photography, it is impossible to show all colours, percentages of colours, texture and the harmless imperfections that may be contained in thousands of brick. Brick from different production runs may vary slightly in colour range and texture.