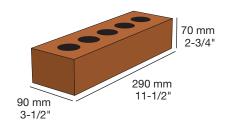

#### PRODUCTION SIZES

Metric Modular (MTM)

Imperial Modular (MOD)

Quebec (MOD)

Ontario (ONT)

CSR

MAX

Metric Norman (MNO)