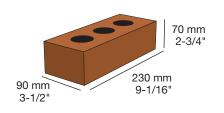

#### PRODUCTION SIZES

Metric Modular (MTM)

Imperial Modular (MOD)

Quebec (MOD)

Ontario (ONT)

CSR

MAX

Metric Norman (MNO)