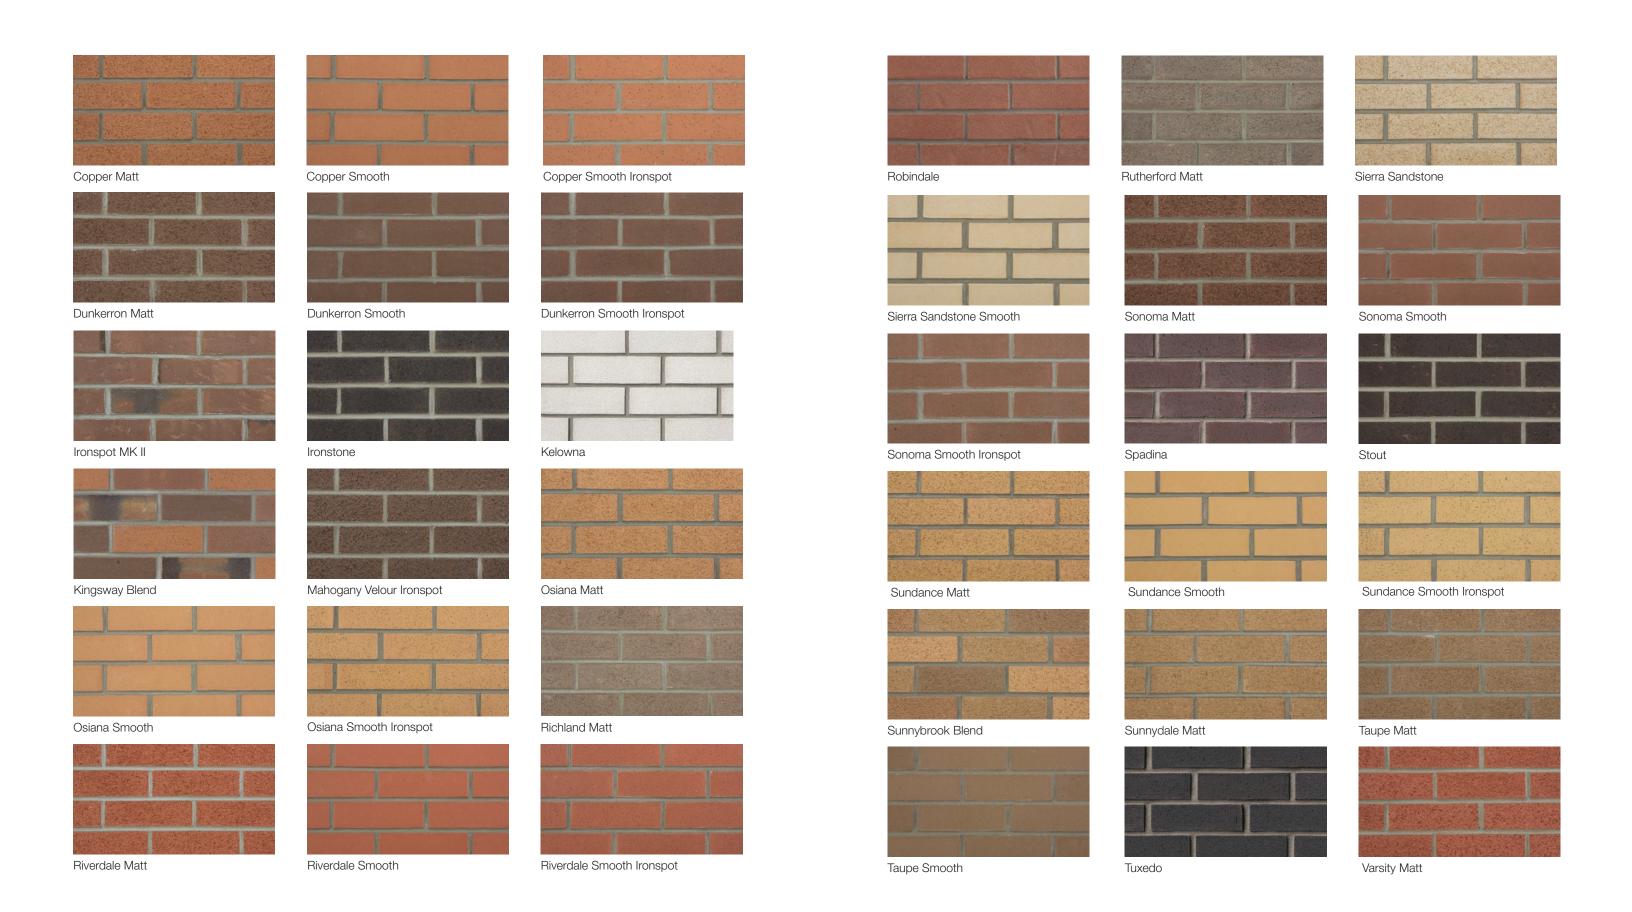

### **Canada** Architectural Series

Adelaide

Ballycroy Matt

Brookview Matt

Brunswick Matt

Chateau Locas

Adelaide Smooth Ironspot

Ballycroy Smooth

Brookview Smooth

Burlington Matt

Cobalt Matt

Antique Copper

Belwood

Brookview Smooth Ironspot

Carleton Blend

Cobalt Smooth

Varsity Smooth

Williamsburg MK II

Vintage Matt

Varsity Smooth Ironspot

Winterbourne

#### SPECIAL SHAPES

Custom Blend

Adelaide Matt

Cobalt Smooth

PLEASE NOTE: This literature is intended to generally show the colour range of the featured product. Using print and photography, it is impossible to show all colours, percentages of colours, texture and the harmless imperfections that may be contained in thousands of brick. Brick from different production runs may vary slightly in colour range and texture.