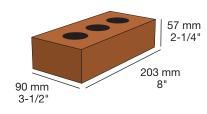

#### PRODUCTION SIZES

Metric Modular (MTM)

Imperial Modular (MOD)

Quebec (MOD)

Ontario (ONT)

CSR

MAX

Metric Norman (MNO)