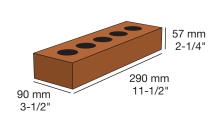

#### PRODUCTION SIZES

Metric Modular (MTM)

Imperial Modular (MOD)

Quebec (MOD)

Ontario (ONT)

CSR

MAX

Metric Norman (MNO)