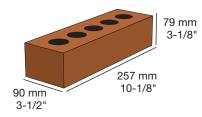

#### PRODUCTION SIZES

Metric Modular (MTM)

Imperial Modular (MOD)

Quebec (MOD)

Ontario (ONT)

CSR

MAX

Metric Norman (MNO)