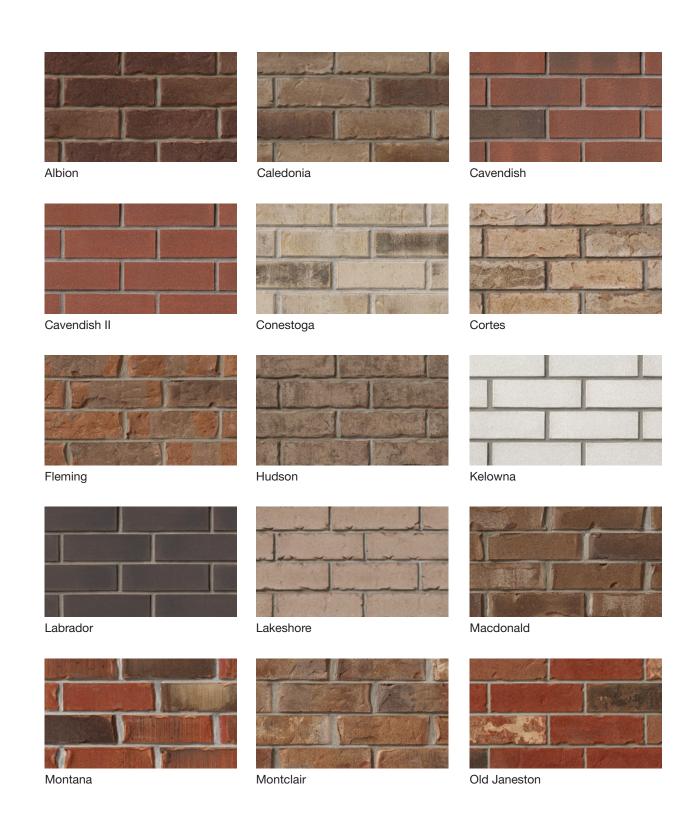

Wellington Square

Old Janeston Wellington Vanier

PLEASE NOTE: This literature is intended to generally show the colour range of the featured product. Using print and photography, it is impossible to show all colours, percentages of colours, texture and the harmless imperfections that may be contained in thousands of brick. Brick from different production runs may vary slightly in colour range and texture.