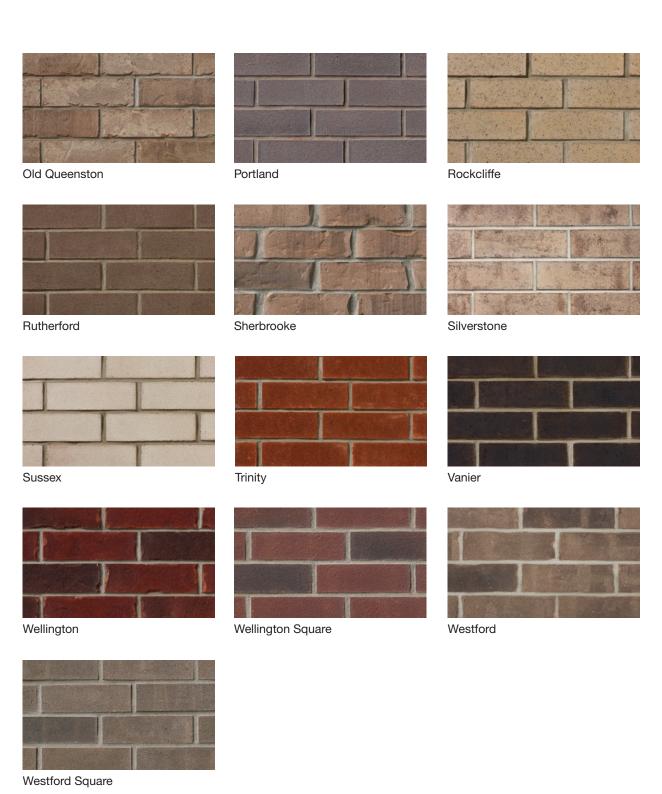

Wellington Square

Old Janeston Wellington Vanier

PLEASE NOTE: This literature is intended to generally show the colour range of the featured product. Using print and photography, it is impossible to show all colours, percentages of colours, texture and the harmless imperfections that may be contained in thousands of brick. Brick from different production runs may vary slightly in colour range and texture.