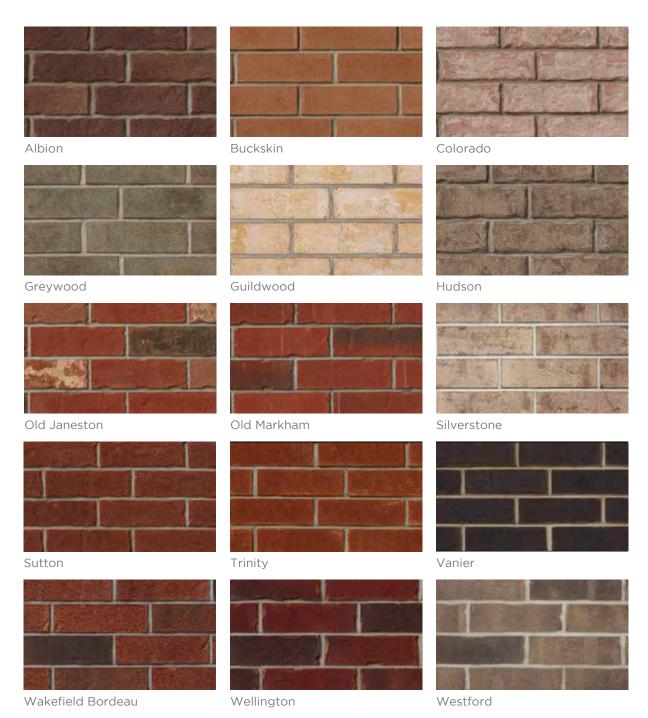

## **Exceptional Beauty. Effortless Performance.**

The exquisite allure of Meridian<sup> $\mathrm{M}$ </sup> Brick on your home or office will be a bold expression of your unique personality. Ranging from traditional reds to pastels and earth tones, from straight edges to tumbled and textured styles, our clay brick products enable you to create unique designs that will transform your next project into a signature statement of beauty for generations to come. A solid foundation built by Meridian $^{\mathrm{M}}$  Brick.

PLEASE NOTE: This literature is intended to generally show the colour range of the featured product. Using print and photography, it is impossible to show all colours, percentages of colours, texture and the harmless imperfections that may be contained in thousands of brick. Brick from different production runs may vary slightly in colour range and texture.