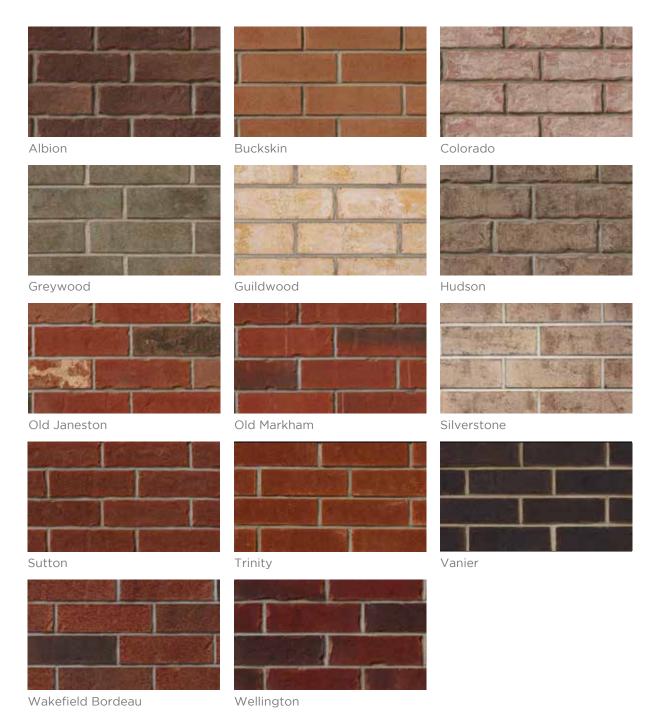

## **Exceptional Beauty. Effortless Performance.**

The exquisite allure of Meridian<sup> $\mathrm{M}$ </sup> Brick on your home or office will be a bold expression of your unique personality. Ranging from traditional reds to pastels and earth tones, from straight edges to tumbled and textured styles, our clay brick products enable you to create unique designs that will transform your next project into a signature statement of beauty for generations to come. A solid foundation built by Meridian<sup> $\mathrm{M}$ </sup> Brick.

PLEASE NOTE: This literature is intended to generally show the color range of the featured product. Using print and photography, it is impossible to show all colors, percentages of colors, texture and the harmless imperfections that may be contained in thousands of brick. Brick from different production runs may vary slightly in color range and texture.