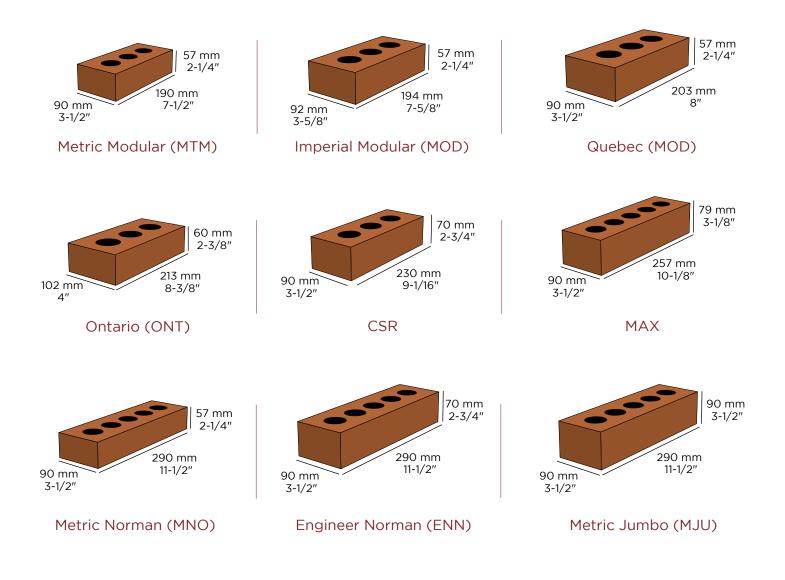

th



Varsity Smooth



Sonoma Matt



Spadina



Sundance Smooth



Sunnydale Matt



Tuxedo



Varsity Smooth Ironspot



Sonoma Smooth



Stout



Sundance Smooth Ironspot



Taupe Matt



Varsity Matt



Vintage Matt

#### **Exceptional Beauty. Effortless Performance.**

The exquisite allure of Meridian<sup>™</sup> Brick on your project will be a bold expression of your unique vision. With its rich palette of colours and strict adherence to CSA and ASTM standards, our clay brick products enable you to create unique designs that will transform your next project into a signature statement of beauty for generations to come. A solid foundation built by Meridian<sup>™</sup> Brick.





Williamsburg MK II

### **SPECIAL SHAPES**

# Giving homes the edge on style.



## **PRODUCTION SIZES**



# PARTS OF A BRICK WALL



PLEASE NOTE: This literature is intended to generally show the colour range of the featured product. Using print and photography, it is impossible to show all colours, percentages of colours, texture and the harmless imperfections that may be contained in thousands of brick. Brick from different production runs may vary slightly in colour range and texture.



1.800.263.6229 meridianbrick.ca

© 2021 Meridian Brick Inc. - 0721