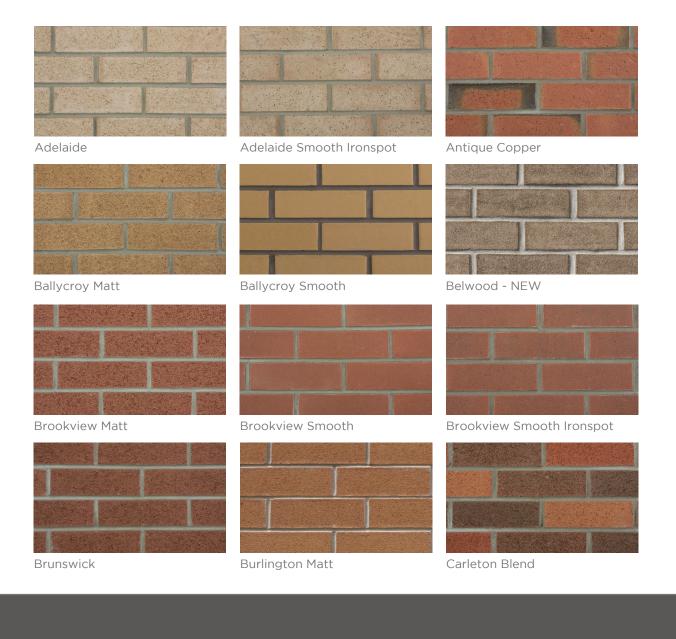

## Canada Architectural Series

Copper Smooth

Cobalt Smooth

Copper Smooth Ironspot

Dunkerron Smooth Ironspot

Ironstone

Dunkerron Matt

Gatineau - NEW

Kingsway Blend

Osiana Smooth

Dunkerron Smooth

Ironspot MK II

Mahogany Velour Ironspot

Osiana Smooth Ironspot

**Riverdale Smooth** 

Rutherford Matt

Sonoma Matt

Spadina - NEW

**Richland Matt** 

Riverdale Smooth Ironspot

Sierra Sandstone

Sonoma Smooth

Stout

**Riverdale Matt** 

Robindale

Sierra Sandstone Smooth

Sonoma Smooth Ironspot

Sundance Matt

Sundance Smooth Ironspot

Taupe Matt

Varsity Smooth

Williamsburg

Sunnybrook Blend

Taupe Smooth

Varsity Smooth Ironspot

Williamsburg MK II

Sundance Smooth

Sunnydale

Varsity Matt

Vintage Matt

Winterbourne - NEW

PLEASE NOTE: This literature is intended to generally show the colour range of the featured product. Using print and photography, it is impossible to show all colours, percentages of colours, texture and the harmless imperfections that may be contained in thousands of brick. Brick from different production runs may vary slightly in colour range and texture.