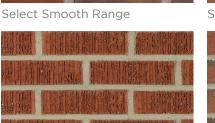

A solid foundation built by Meridian<sup>™</sup> Brick.

Select Smooth Red

Vertex Range

Vertex Red

Wirecut Range

Wirecut Red

PLEASE NOTE: This literature is intended to generally show the color range of the featured product. Using print and photography, it is impossible to show all colors, percentages of colors, texture and the harmless imperfections that may be contained in thousands of brick. Brick from different production runs may vary slightly in color range and texture.