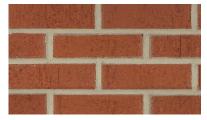

A solid foundation built by Meridian<sup>™</sup> Brick.

Select Smooth Red

Vertex Range

Vertex Red

Wirecut Range

Wirecut Red

PLEASE NOTE: This literature is intended to generally show the color range of the featured product. Using print and photography, it is impossible to show all colors, percentages of colors, texture and the harmless imperfections that may be contained in thousands of brick. Brick from different production runs may vary slightly in color range and texture.