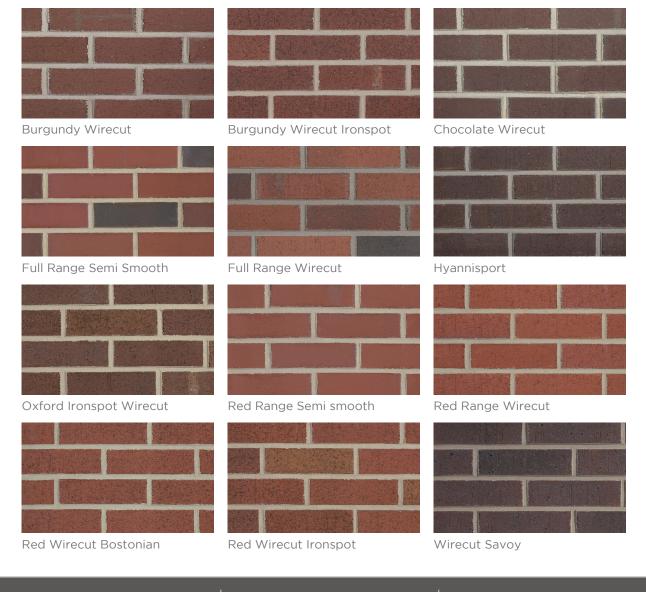

## Salisbury Architectural Collection

A solid foundation built by Meridian™ Brick.

PLEASE NOTE: This literature is intended to generally show the color range of the featured product. Using print and photography, it is impossible to show all colors, percentages of colors, texture and the harmless imperfections that may be contained in thousands of brick. Brick from different production runs may vary slightly in color range and texture.