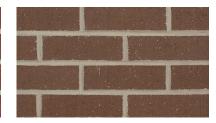

A solid foundation built by Meridian™ Brick.

Saddle

Valor

PLEASE NOTE: This literature is intended to generally show the color range of the featured product. Using print and photography, it is impossible to show all colors, percentages of colors, texture and the harmless imperfections that may be contained in thousands of brick. Brick from different production runs may vary slightly in color range and texture.