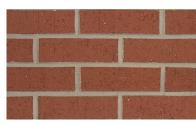

A solid foundation built by Meridian™ Brick.

Saddle

Valor

PLEASE NOTE: This literature is intended to generally show the color range of the featured product. Using print and photography, it is impossible to show all colors, percentages of colors, texture and the harmless imperfections that may be contained in thousands of brick. Brick from different production runs may vary slightly in color range and texture.