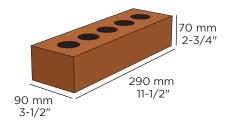

## **PRODUCTION SIZES**

Metric Modular (MTM)

Imperial Modular (MOD)

Quebec (MOD)

Ontario (ONT)

**CSR** 

MAX

Metric Norman (MNO)