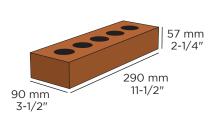

## **PRODUCTION SIZES**

Metric Modular (MTM)

Imperial Modular (MOD)

Quebec (MOD)

Ontario (ONT)

**CSR** 

MAX

Metric Norman (MNO)