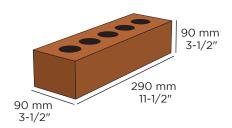

## **PRODUCTION SIZES**

Metric Modular (MTM)

Imperial Modular (MOD)

Quebec (MOD)

Ontario (ONT)

**CSR** 

MAX

Metric Norman (MNO)