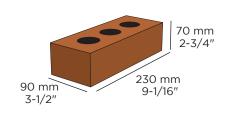

## **PRODUCTION SIZES**

Metric Modular (MTM)

Imperial Modular (MOD)

Quebec (MOD)

Ontario (ONT)

**CSR** 

MAX

Metric Norman (MNO)